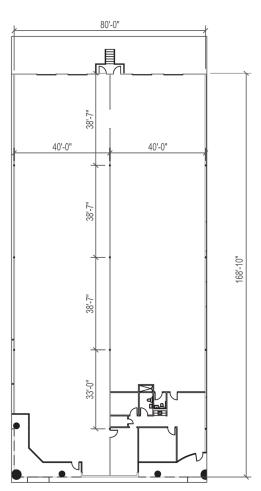

## SUITE 150 HIGHLIGHTS

| Location       | Excellent access to I-85, I285 and Highway 78 |
|----------------|-----------------------------------------------|
|                | Master planned business park                  |
| Available      | ± 13,600 square feet                          |
| Office         | ± 1,300 square feet                           |
| Clear Height   | ± 21' minimum                                 |
| Dock Doors     | 2 dock-high doors                             |
| Drive-In Doors | 2 drive-in doors                              |
| Column Spacing | 40' x 39' typical                             |
| Sprinklers     | Wet sprinkler system                          |
| Parking        | 1.5 / 1,000 parking ratio                     |
| Other          | M-1 zoning (light industrial)                 |
|                |                                               |