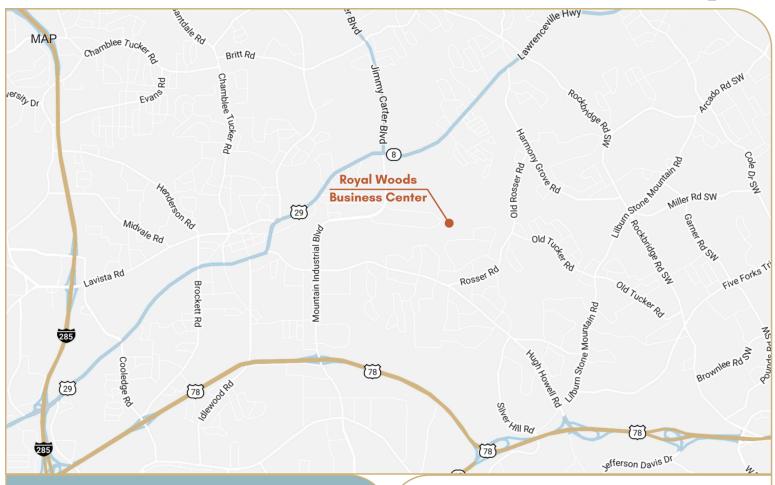

## ROYAL WOODS BUSINESS CENTER

5242 Royal Woods Parkway, Suite 150, Tucker, Georgia 30084

± 13,600 SF

LEASING INFO & CONTACT

Tyler Fann (404) 760-7182 / tfann@reliant-re.com

## SUITE 150 HIGHLIGHTS

| Location       | Excellent access to I-85, I285 and Highway 78 |
|----------------|-----------------------------------------------|
|                | Master planned business park                  |
| Available      | ± 13,600 square feet                          |
| Office         | ± 1,300 square feet                           |
| Clear Height   | ± 21' minimum                                 |
| Dock Doors     | 2 dock-high doors                             |
| Drive-In Doors | 2 drive-in doors                              |
| Column Spacing | 40' x 39' typical                             |
| Sprinklers     | Wet sprinkler system                          |
| Parking        | 1.5 / 1,000 parking ratio                     |
| Other          | M-1 zoning (light industrial)                 |
|                |                                               |