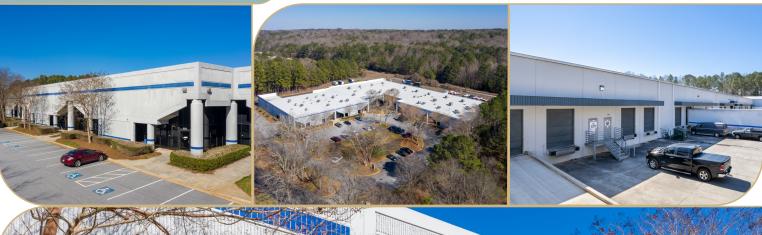

## ROYAL WOODS BUSINESS CENTER

5242 Royal Woods Parkway, Suite 150, Tucker, Georgia 30084

± 13,600 SF

LEASING INFO & CONTACT

Tyler Fann (404) 760-7182 / tfann@reliant-re.com

## SUITE 150 HIGHLIGHTS

| Location       | Excellent access to I-85, I285 and Highway 78 |
|----------------|-----------------------------------------------|
|                | Master planned business park                  |
| Available      | ± 13,600 square feet                          |
| Office         | ± 1,300 square feet                           |
| Clear Height   | ± 21' minimum                                 |
| Dock Doors     | 2 dock-high doors                             |
| Drive-In Doors | 2 drive-in doors                              |
| Column Spacing | 40' x 39' typical                             |
| Sprinklers     | Wet sprinkler system                          |
| Parking        | 1.5 / 1,000 parking ratio                     |
| Other          | M-1 zoning (light industrial)                 |
|                |                                               |