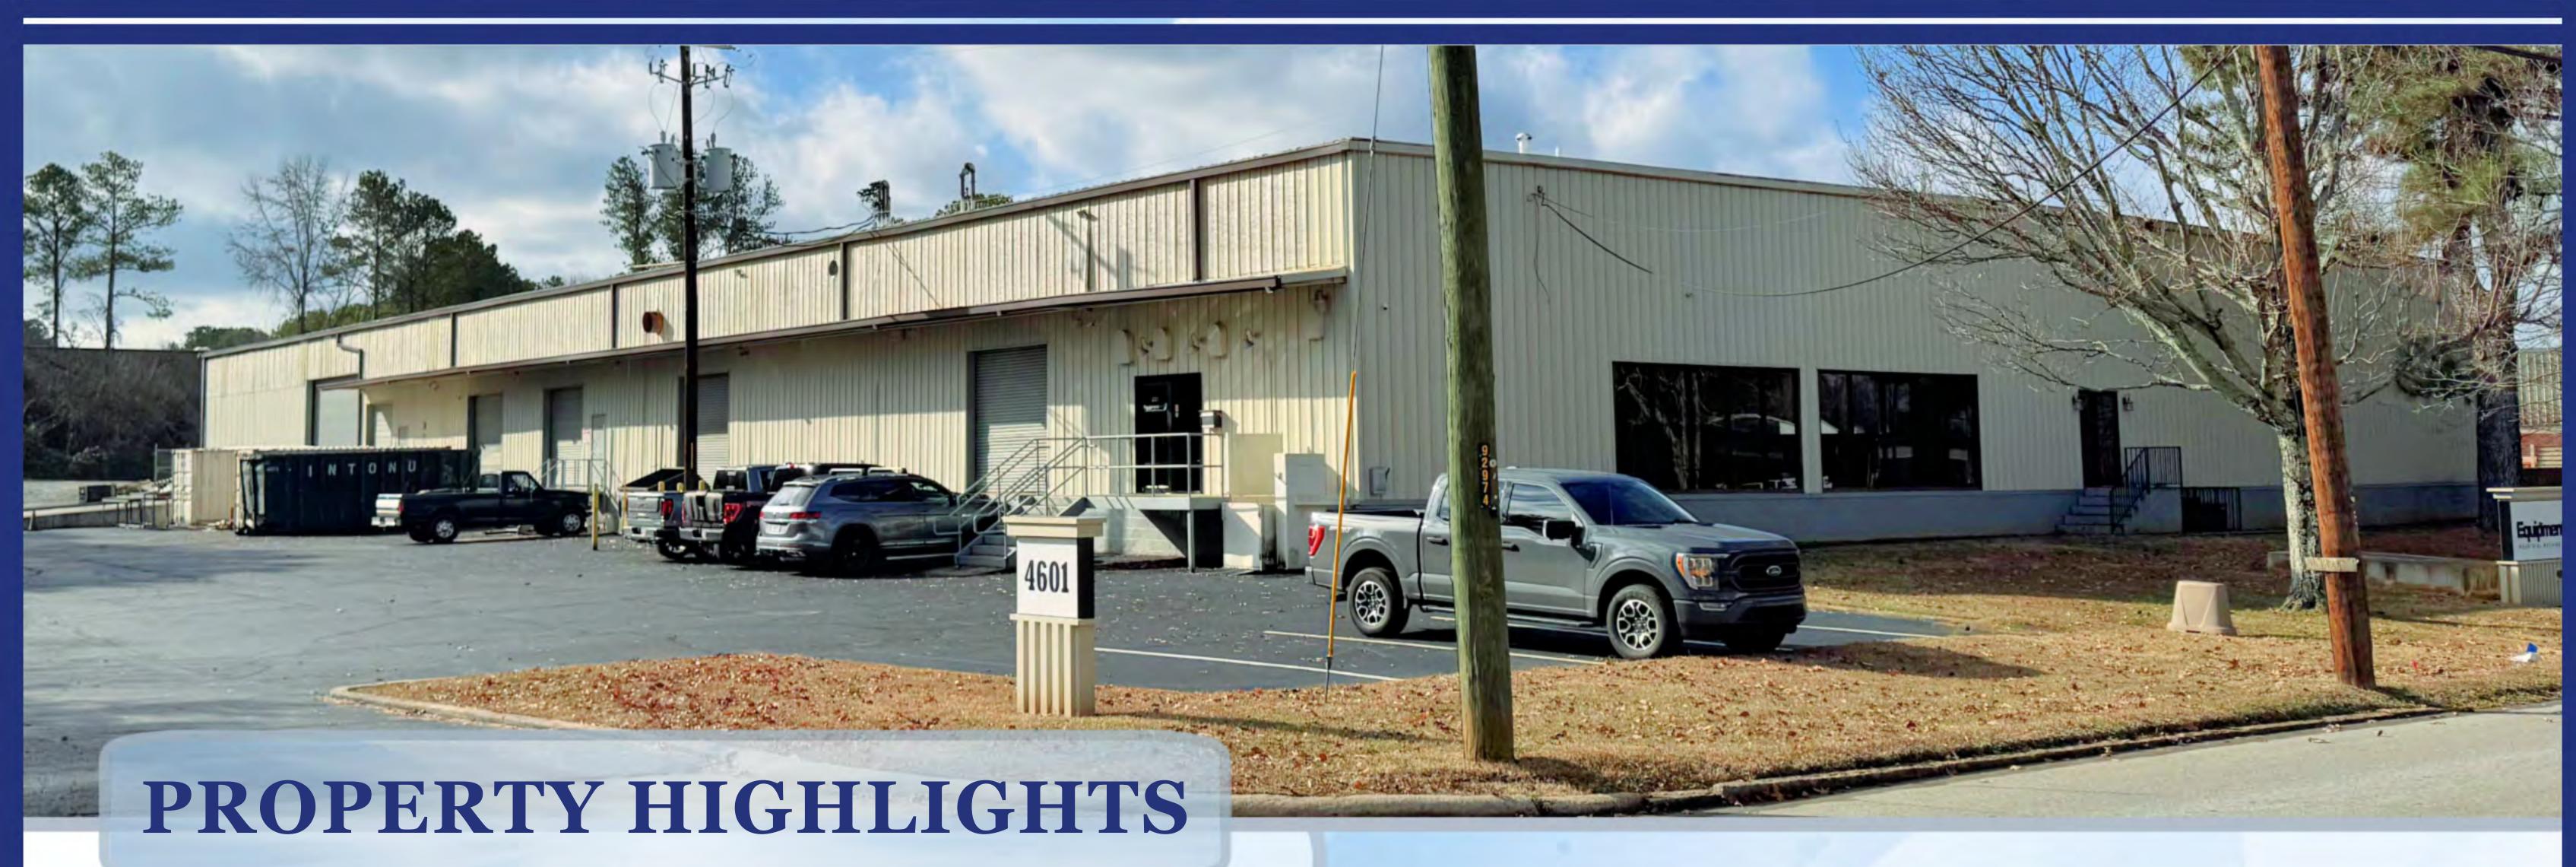

## 4601 LEWIS ROAD

STONE MOUNTAIN, GA

TOTAL SF:

39,786 SF

**OFFICE SF:** 

2,200 SF +/-

LOADING:

5 Dock High Doors
1 Oversized 14' x 24'
Drive-in Door

**HEAVY POWER:** 

1,000 Amps 120/208 Volt 3 Phase

#### ADDITIONAL FEATURES

Renovated Office

LVT flooring
New Paint
Glass Walled Offices

Large, Graveled Outside Storage Area Full Security System

Cameras inside and outside of building

Fully Sprinklered

#### LOCATION OVERVIEW

Located just off
Mountain Industrial Boulevard
and Hwy 78.

RICK SPILLER, SIOR

ROSS SPILLER

404.771.3673

SIOR

678.983.8445

rick@spillerindustrial.com