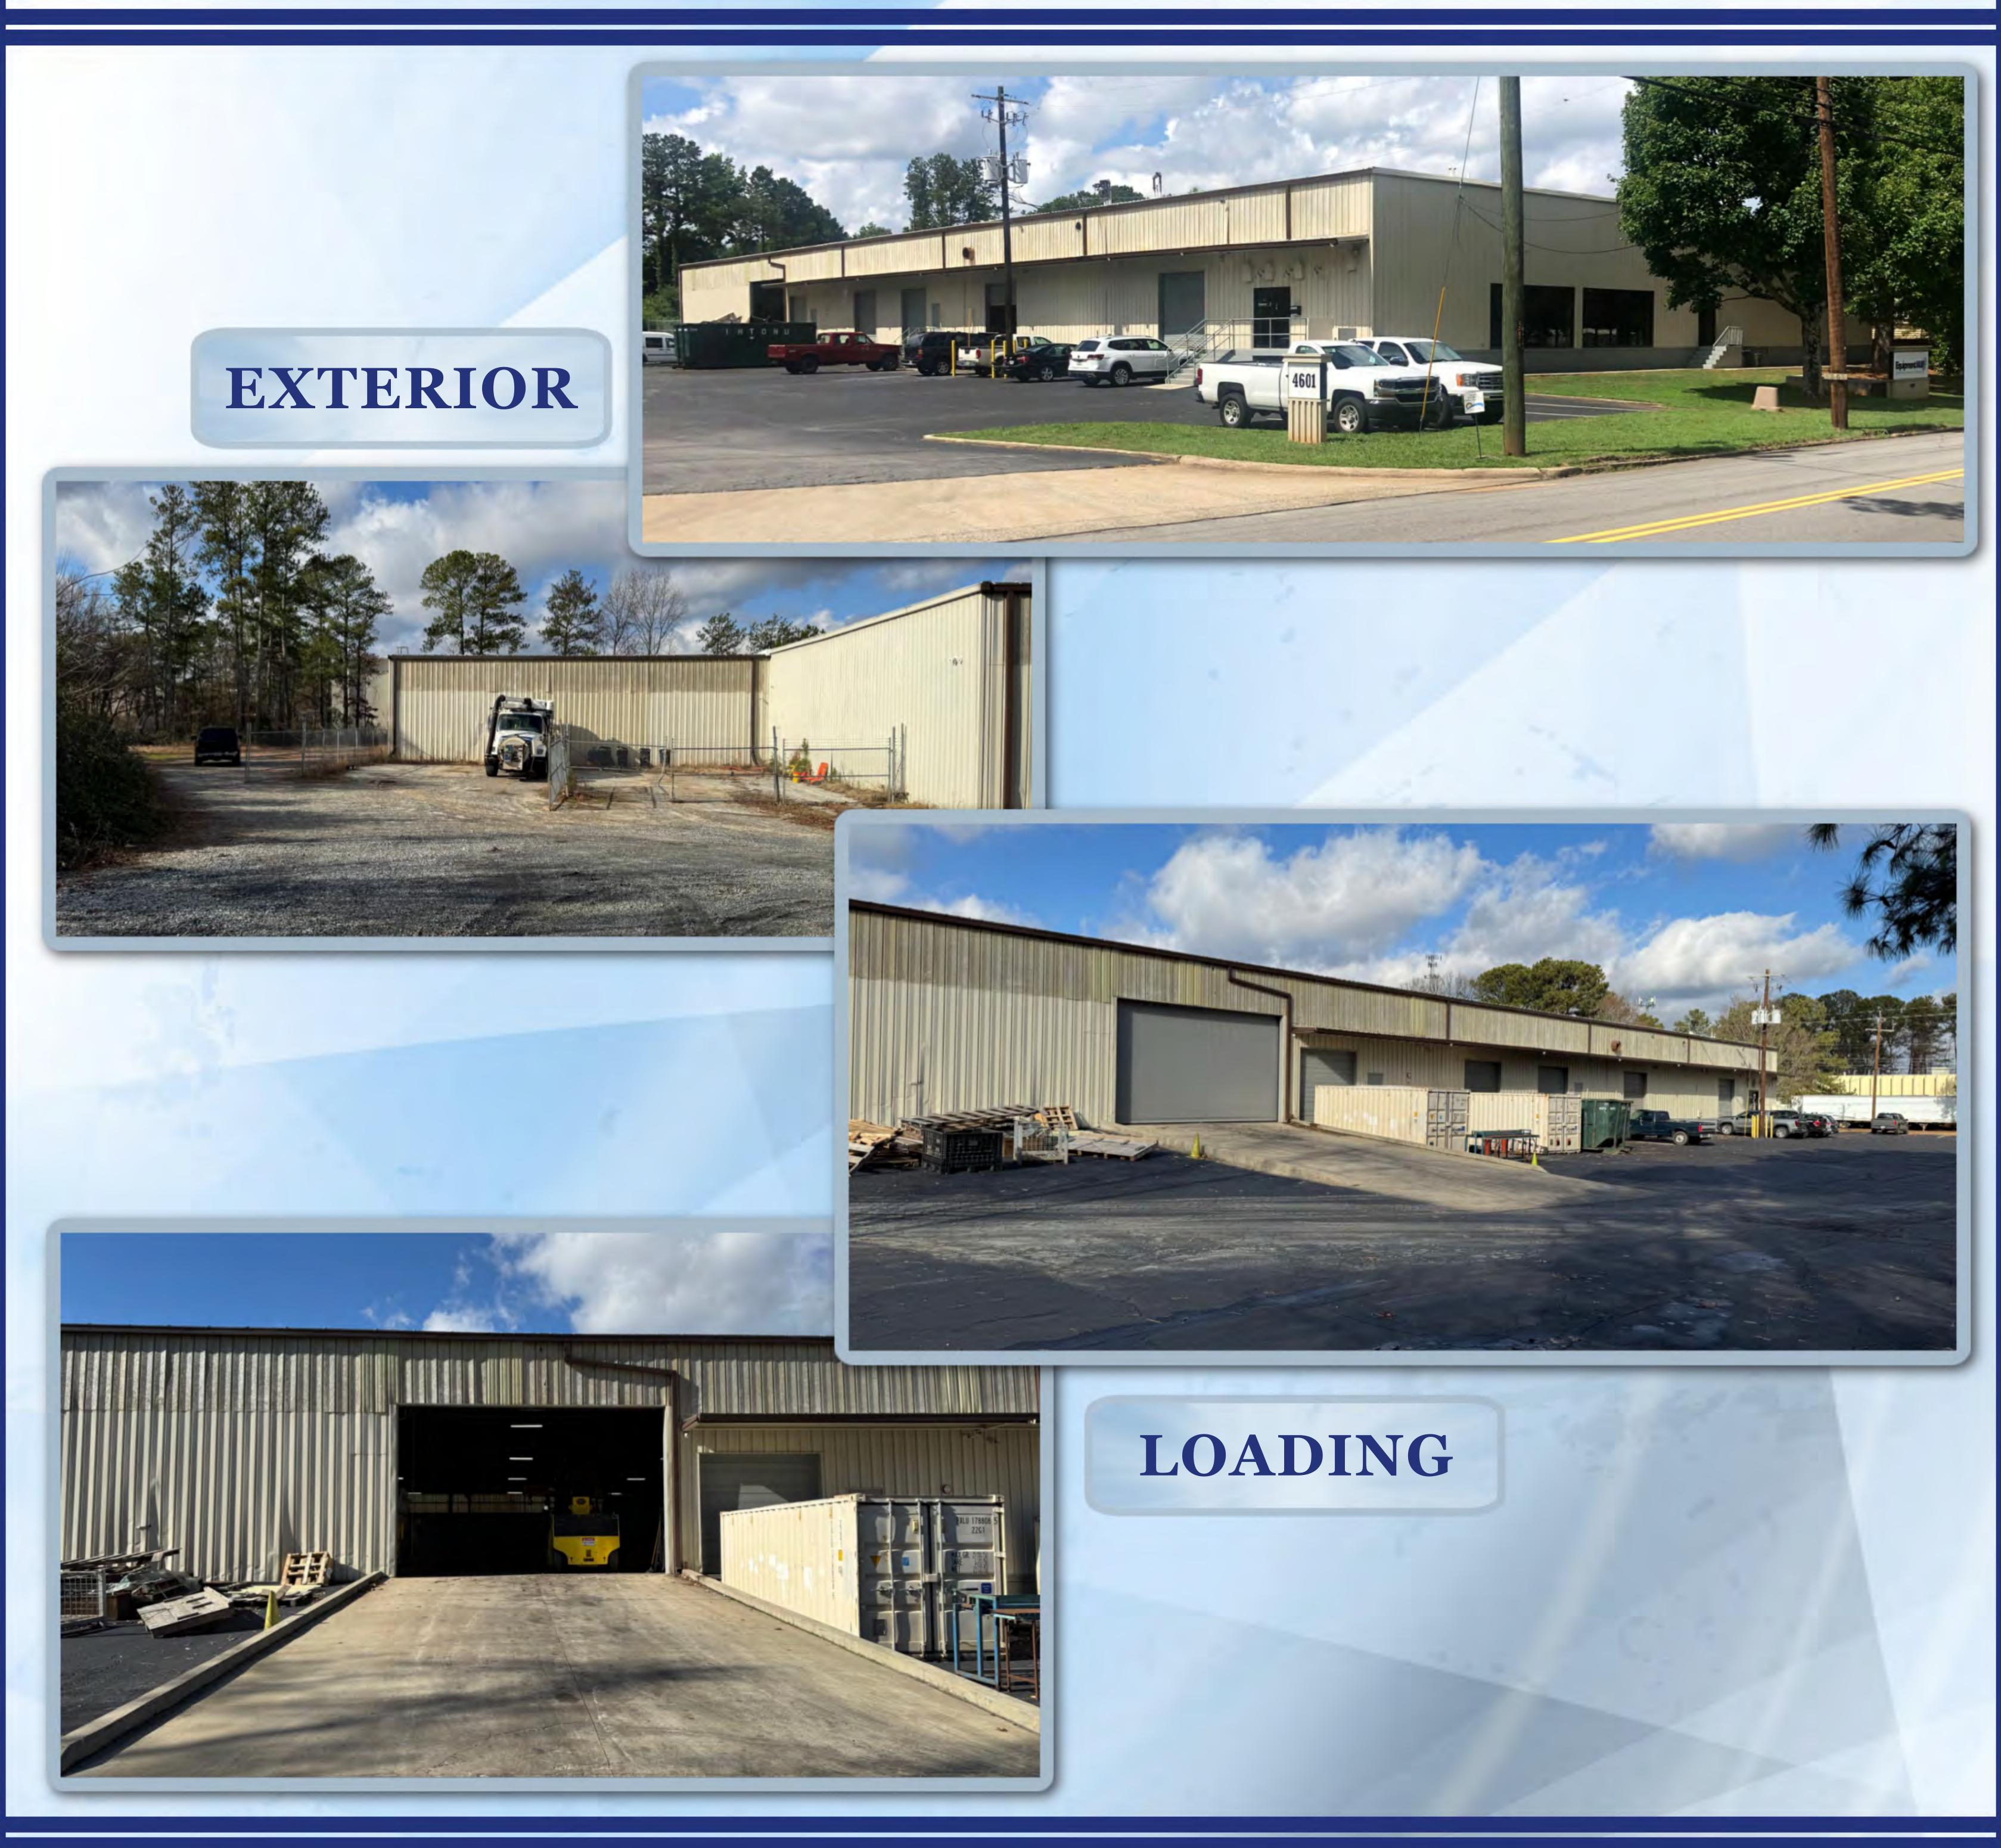

## 4601 LEWIS ROAD

STONE MOUNTAIN, GA

TOTAL SF:

39,786 SF

**OFFICE SF:** 

2,200 SF +/-

LOADING:

5 Dock High Doors
1 Oversized 14' x 24'
Drive-in Door

#### ADDITIONAL FEATURES

Renovated Office

LVT flooring
New Paint
Glass Walled Offices

Large, Graveled Outside Storage Area Full Security System

Cameras inside and outside of building

Fully Sprinklered