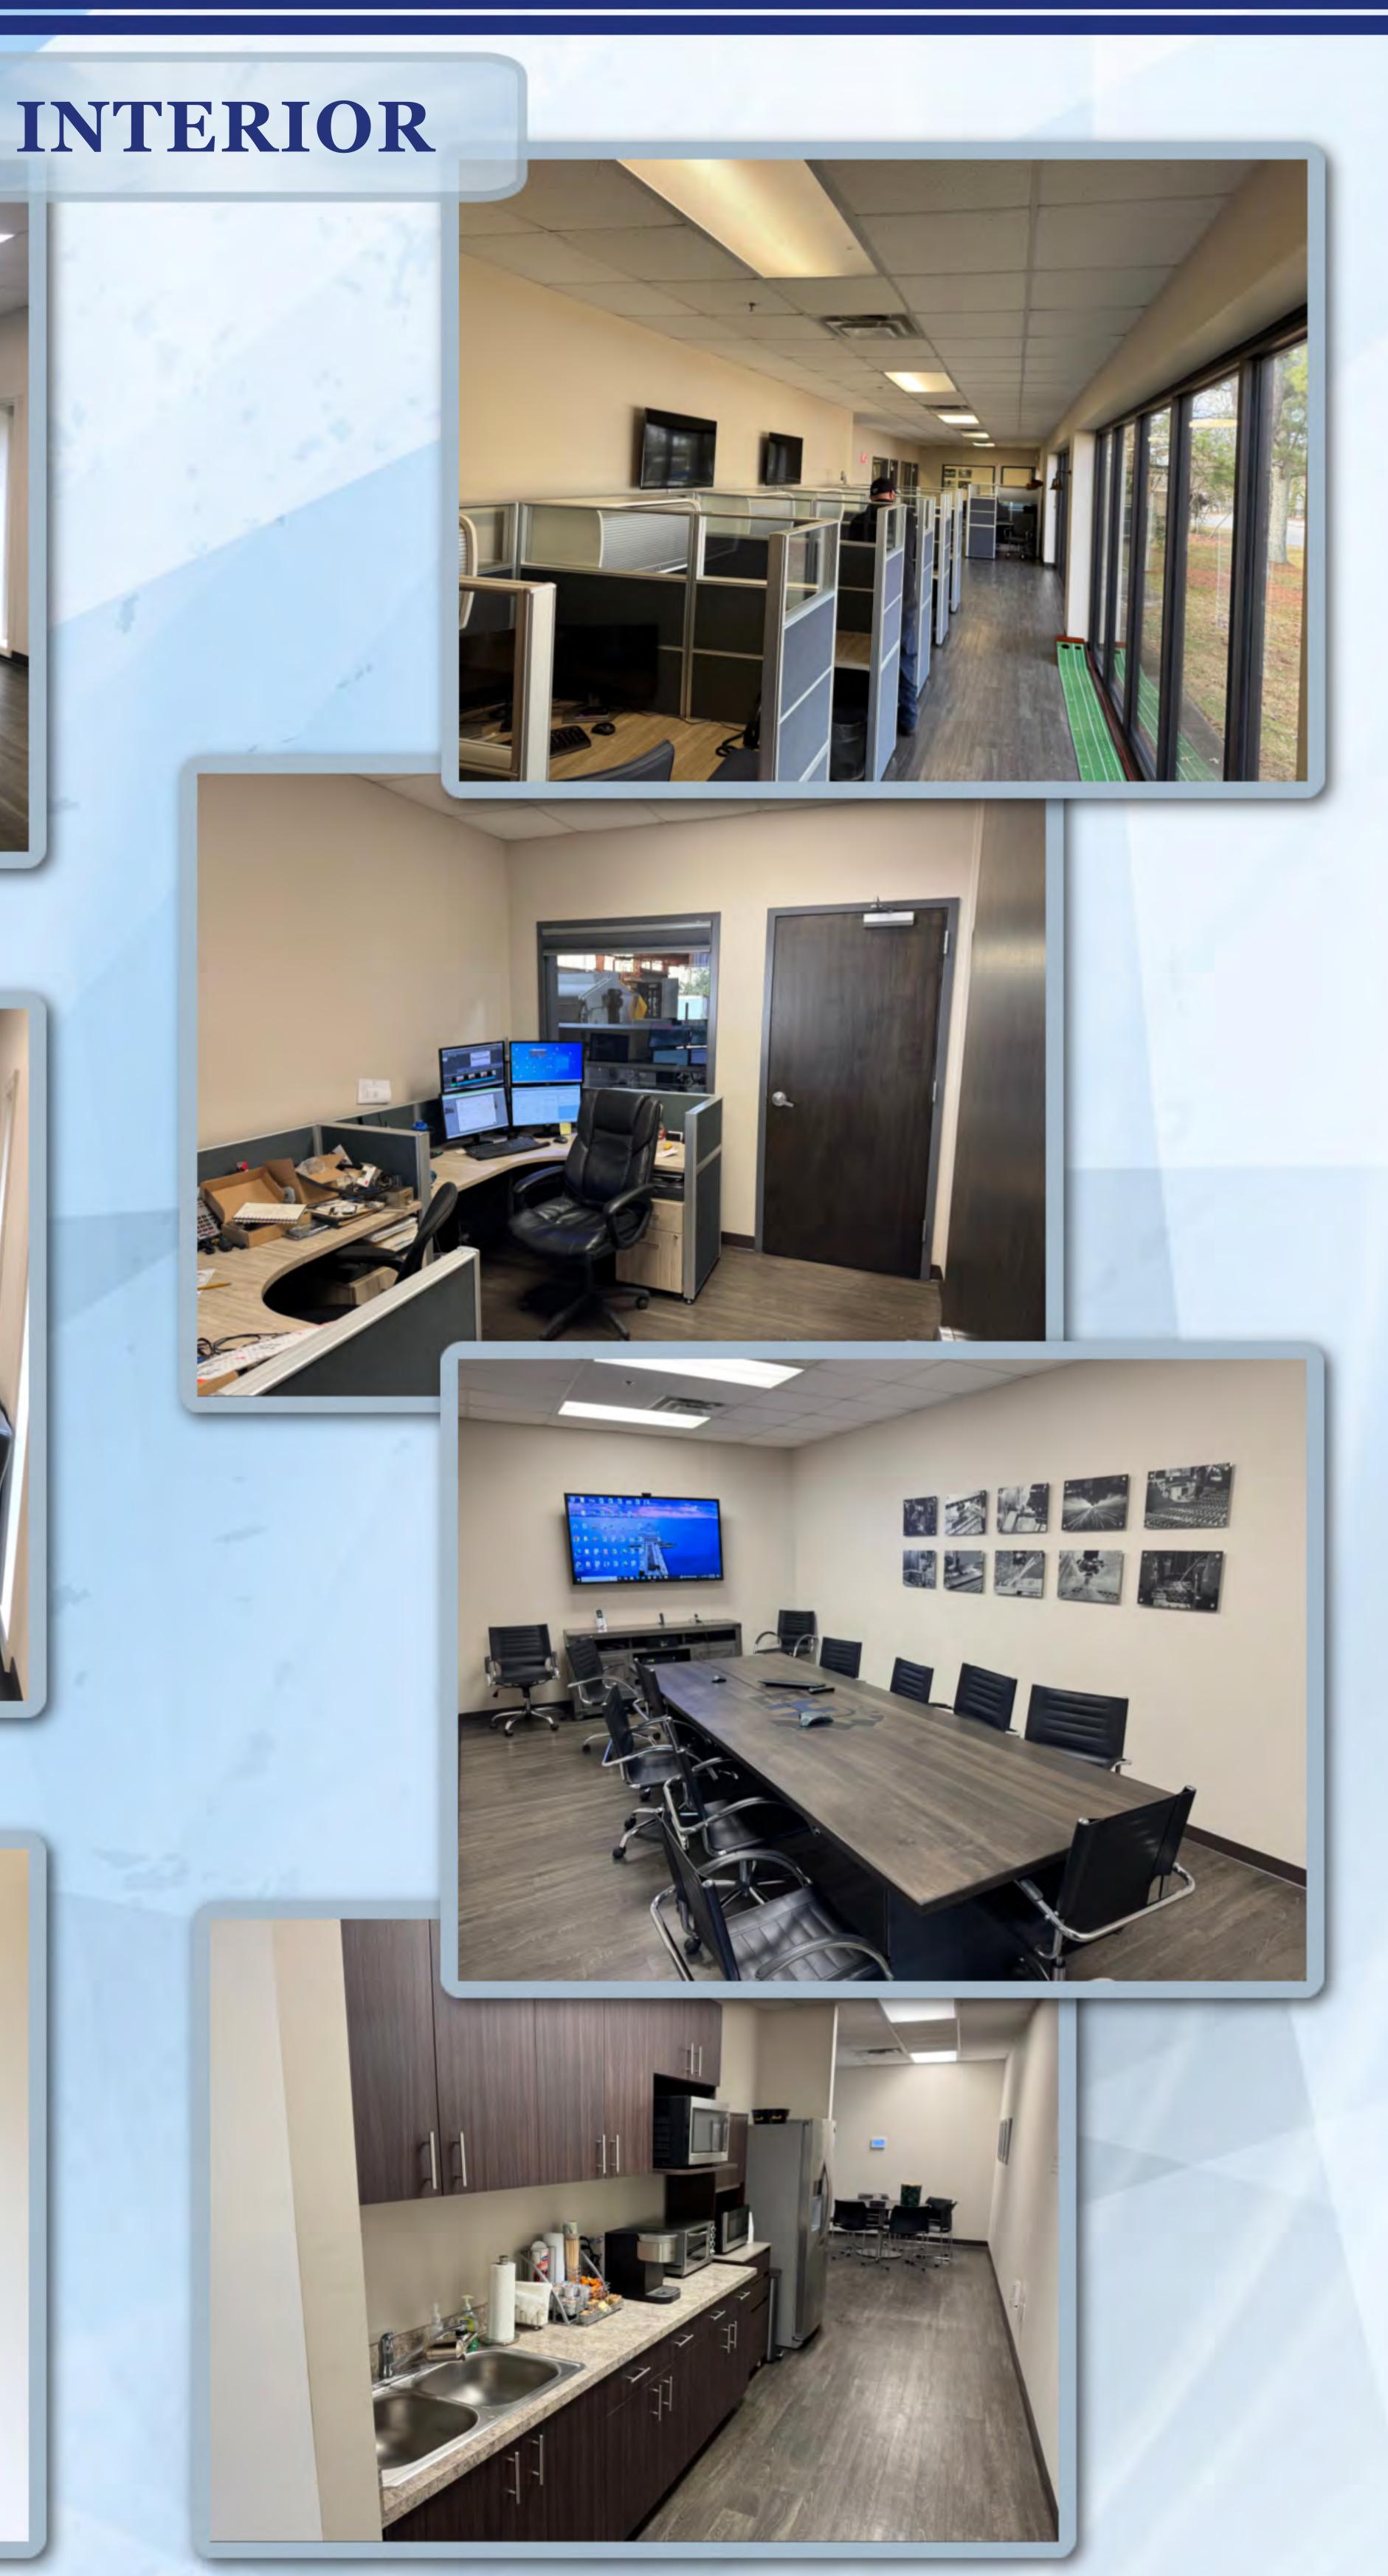

#### ADDITIONAL FEATURES

Renovated Office

LVT flooring
New Paint
Glass Walled Offices

Large, Graveled Outside Storage Area Full Security System

Cameras inside and outside of building

Fully Sprinklered