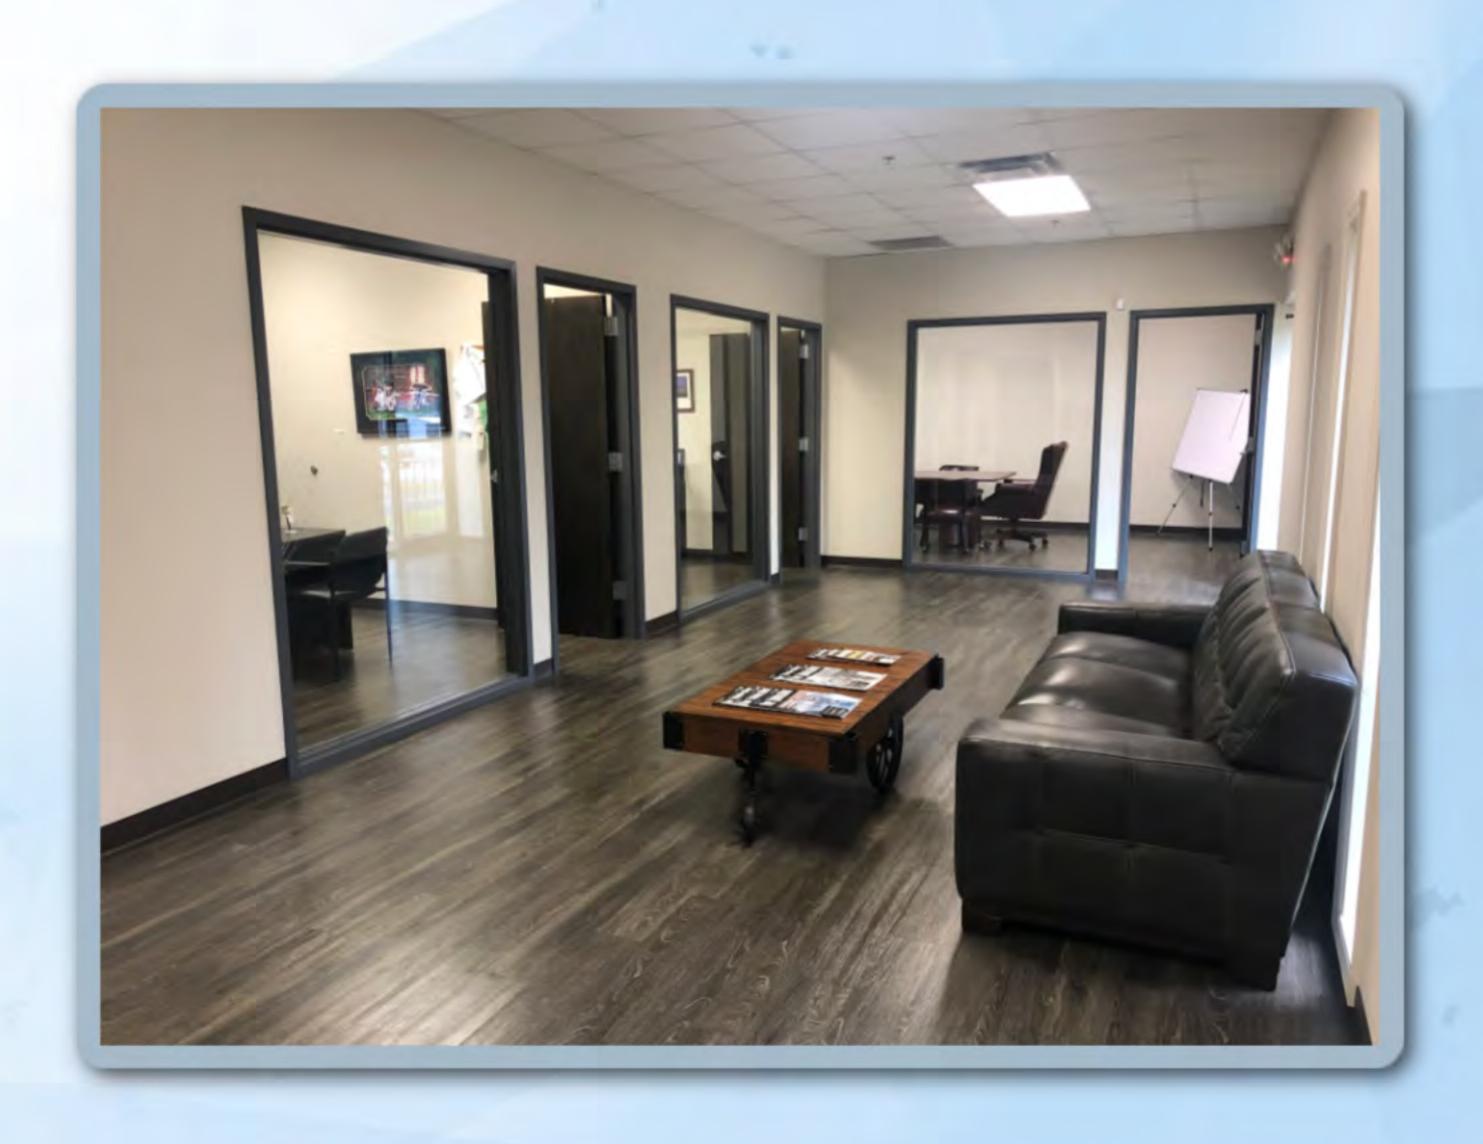

#### ADDITIONAL FEATURES

Renovated Office

LVT flooring
New Paint
Glass Walled Offices

Large, Graveled Outside Storage Area Full Security System

Cameras inside and outside of building

Fully Sprinklered