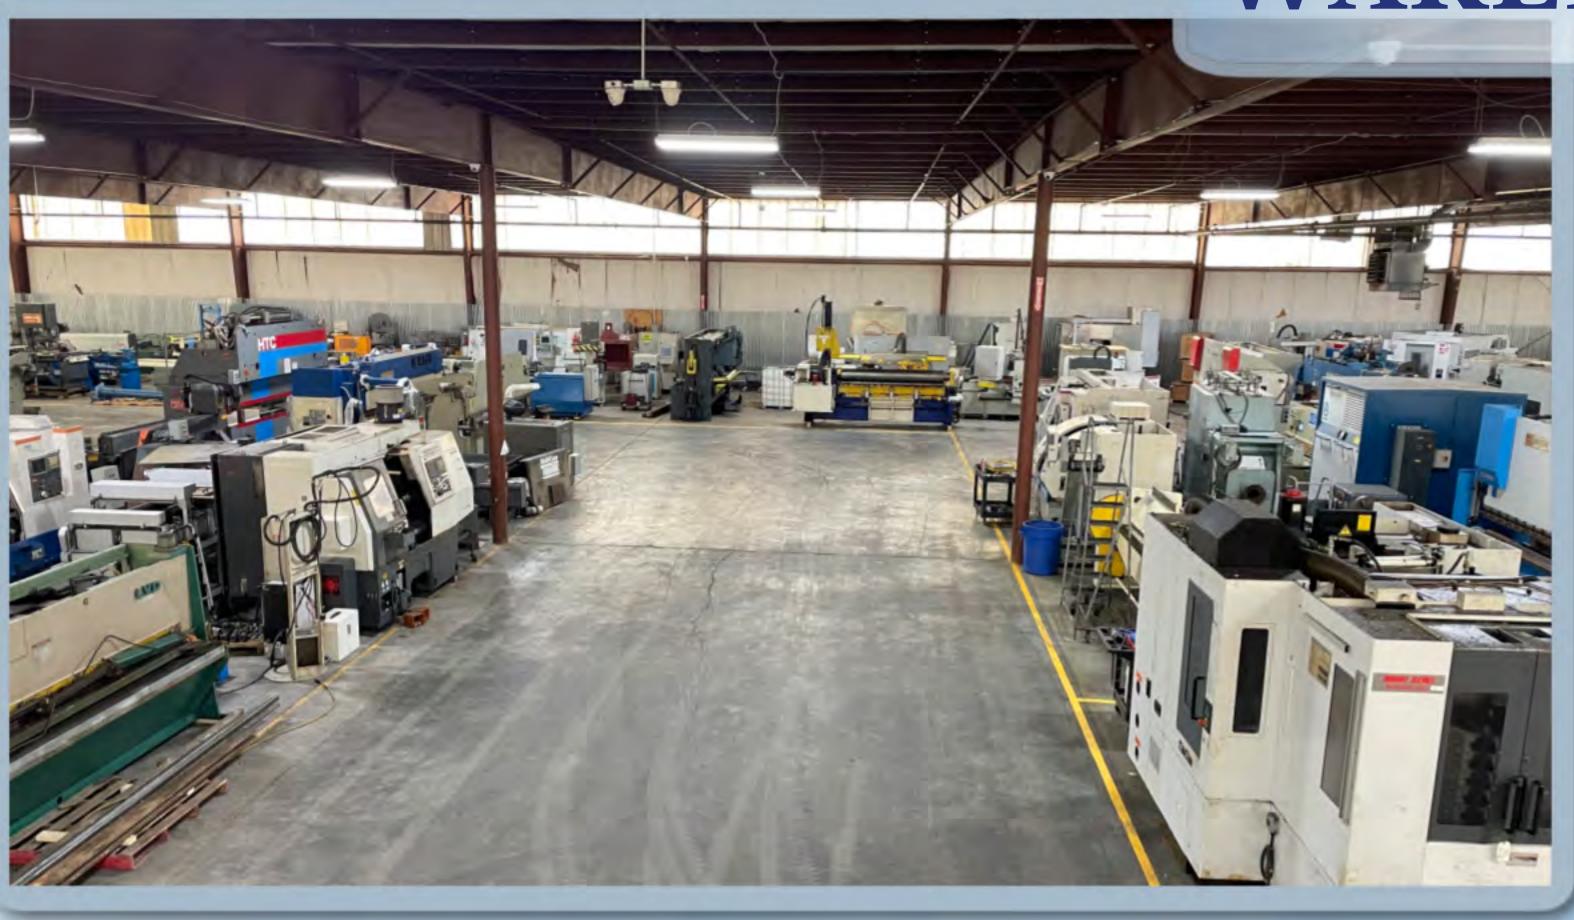

## 4601 LEWIS ROAD

STONE MOUNTAIN, GA

TOTAL SF:

39,786 SF

**OFFICE SF:** 

2,200 SF +/-

LOADING:

5 Dock High Doors
1 Oversized 14' x 24'
Drive-in Door

#### ADDITIONAL FEATURES

Renovated Office

LVT flooring
New Paint
Glass Walled Offices

Large, Graveled Outside Storage Area Full Security System

Cameras inside and outside of building

Fully Sprinklered