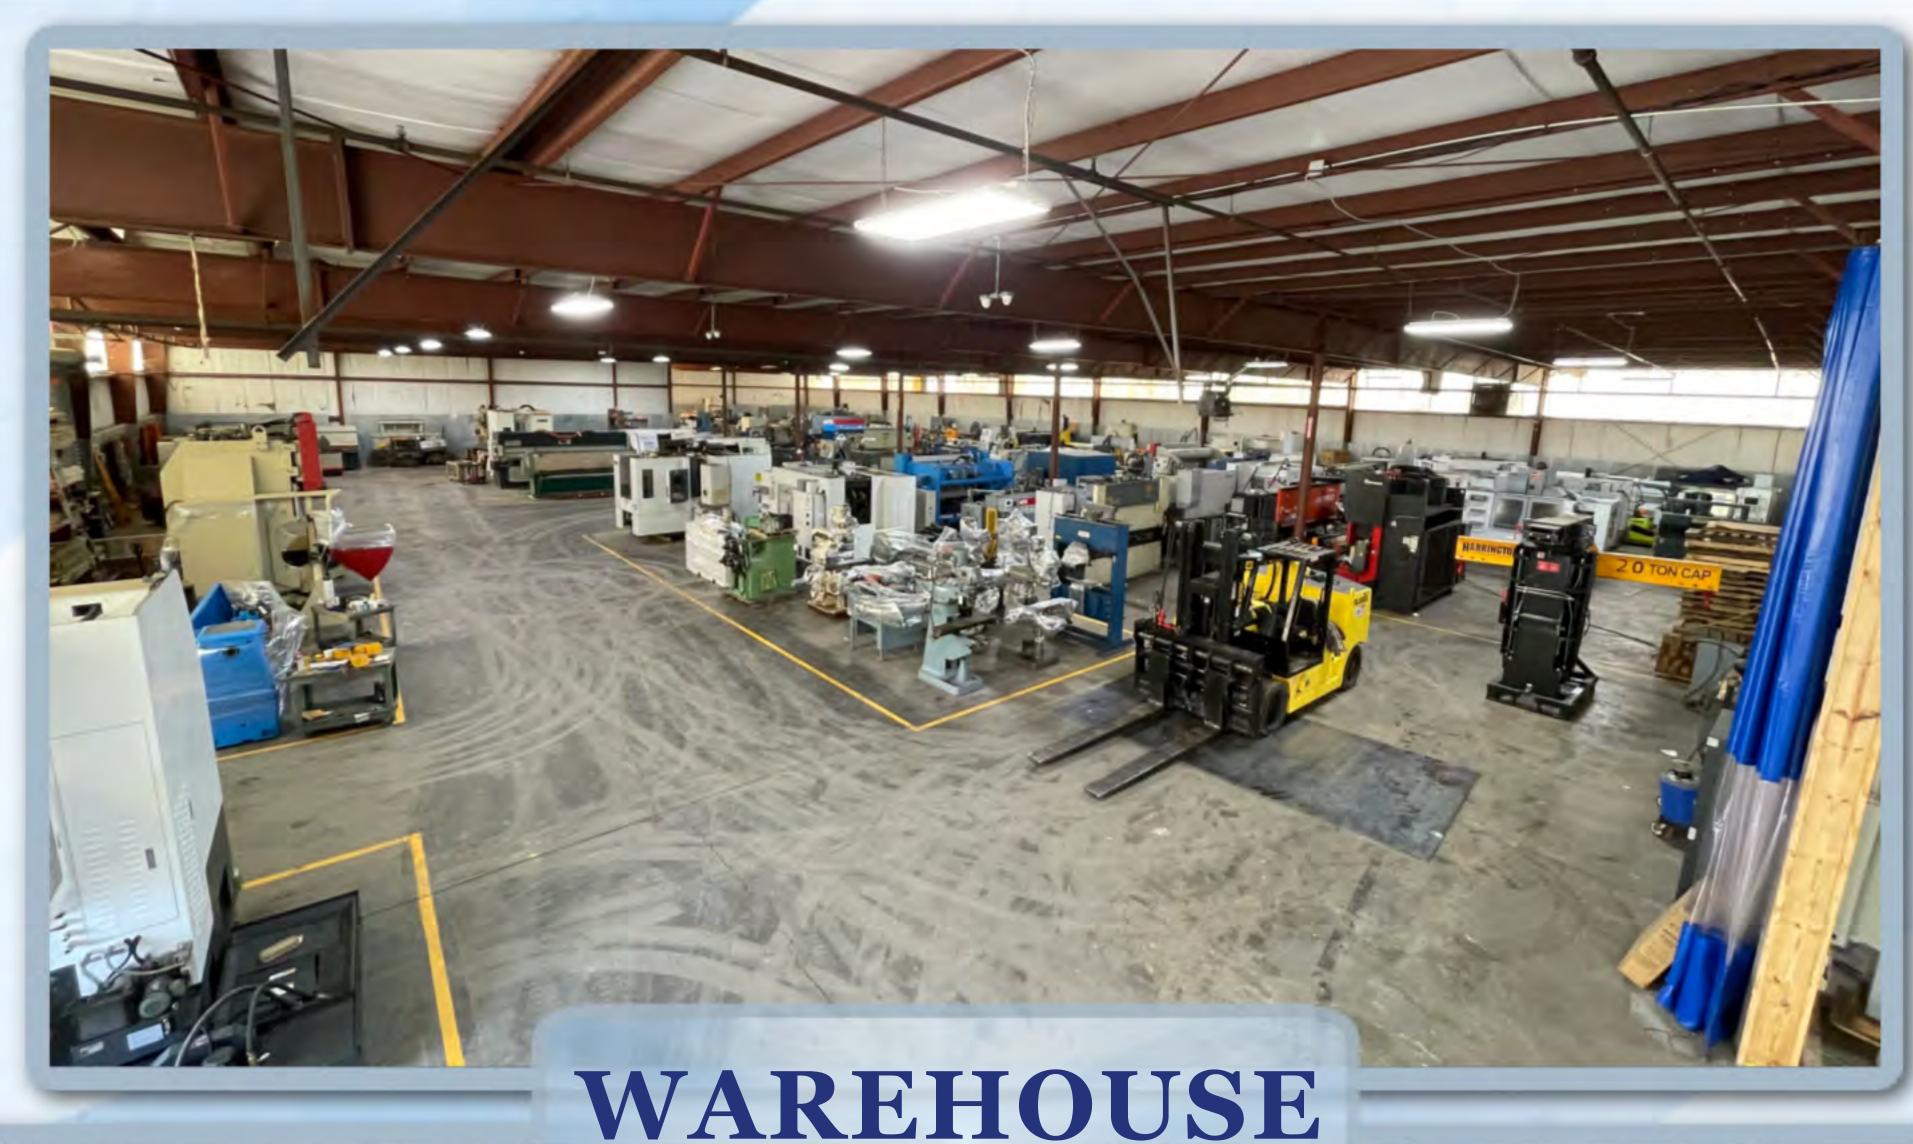

## 4601 LEWIS ROAD

STONE MOUNTAIN, GA

TOTAL SF:

39,786 SF

**OFFICE SF:** 

2,200 SF +/-

LOADING:

5 Dock High Doors
1 Oversized 14' x 24'
Drive-in Door

#### ADDITIONAL FEATURES

Renovated Office

LVT flooring
New Paint
Glass Walled Offices

Large, Graveled Outside Storage Area Full Security System

Cameras inside and outside of building

Fully Sprinklered