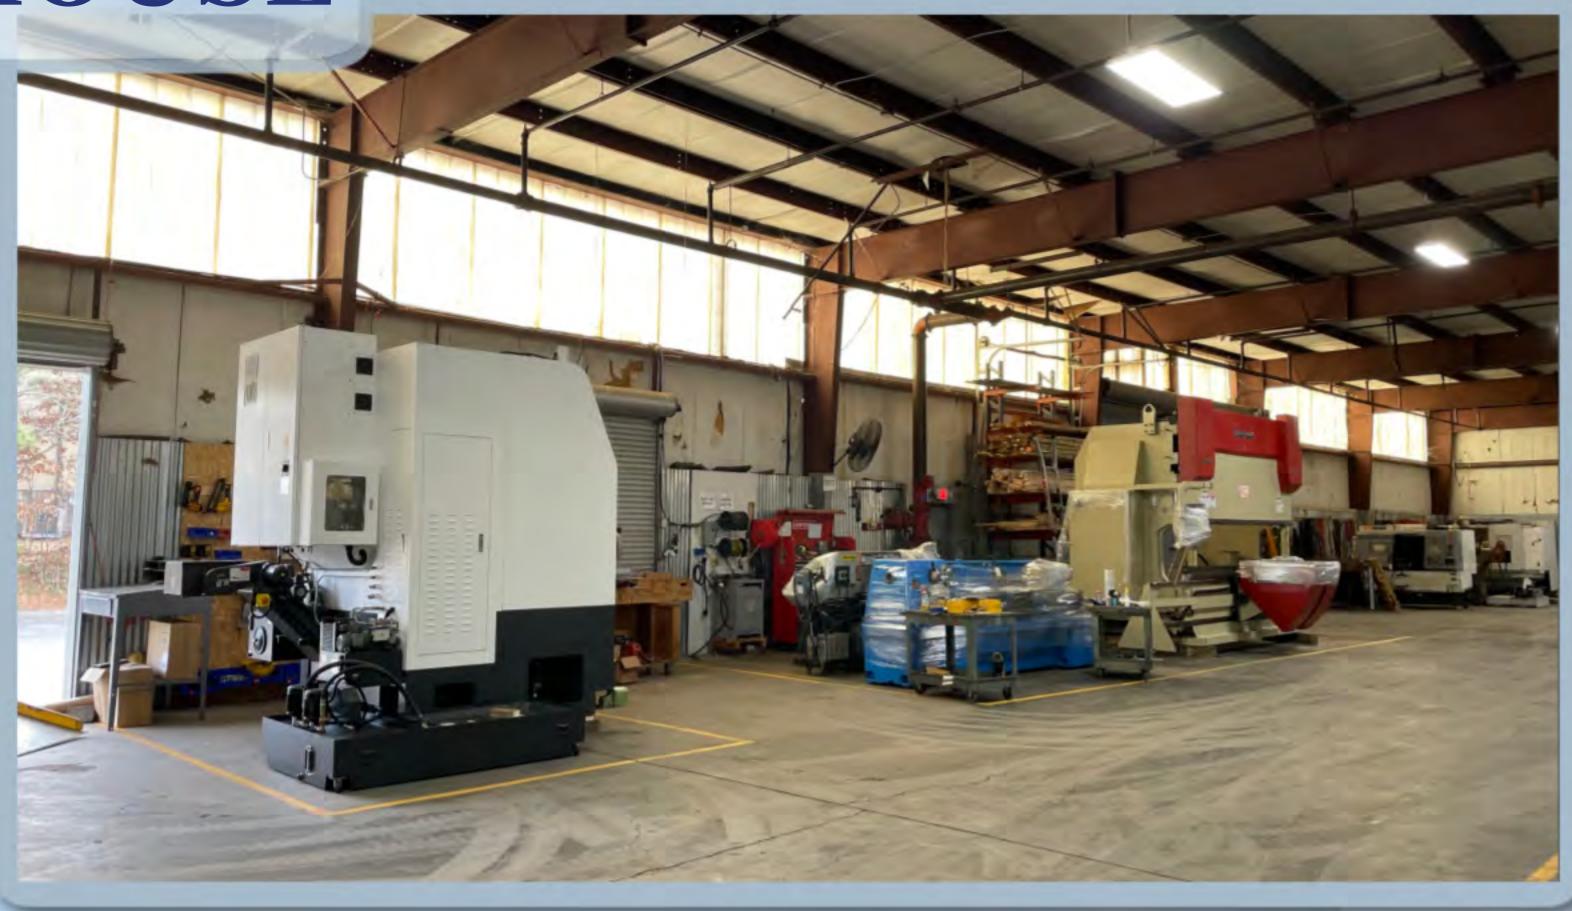

## 4601 LEWIS ROAD

STONE MOUNTAIN, GA

TOTAL SF:

39,786 SF

**OFFICE SF:** 

2,200 SF +/-

LOADING:

5 Dock High Doors
1 Oversized 14' x 24'
Drive-in Door

#### ADDITIONAL FEATURES

Renovated Office

LVT flooring
New Paint
Glass Walled Offices

Large, Graveled Outside Storage Area Full Security System

Cameras inside and outside of building

Fully Sprinklered