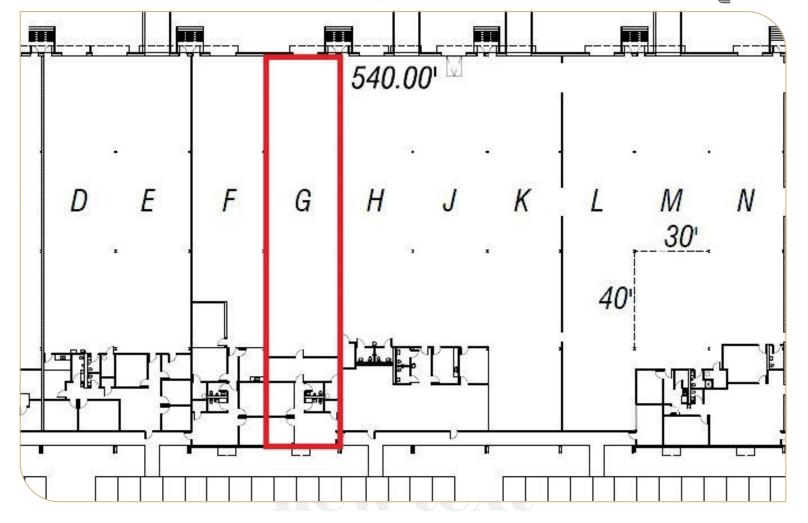

## 2189 Flintstone Drive

Suite G | Tucker, GA 30084

## Suite G

| Available SF | 4,800 SF          |
|--------------|-------------------|
| Office SF    | +/- 1,200 SF      |
| Clear Height | 18'               |
| Loading      | 1 Dock High Door  |
| Features     | Fully sprinklered |
|              |                   |