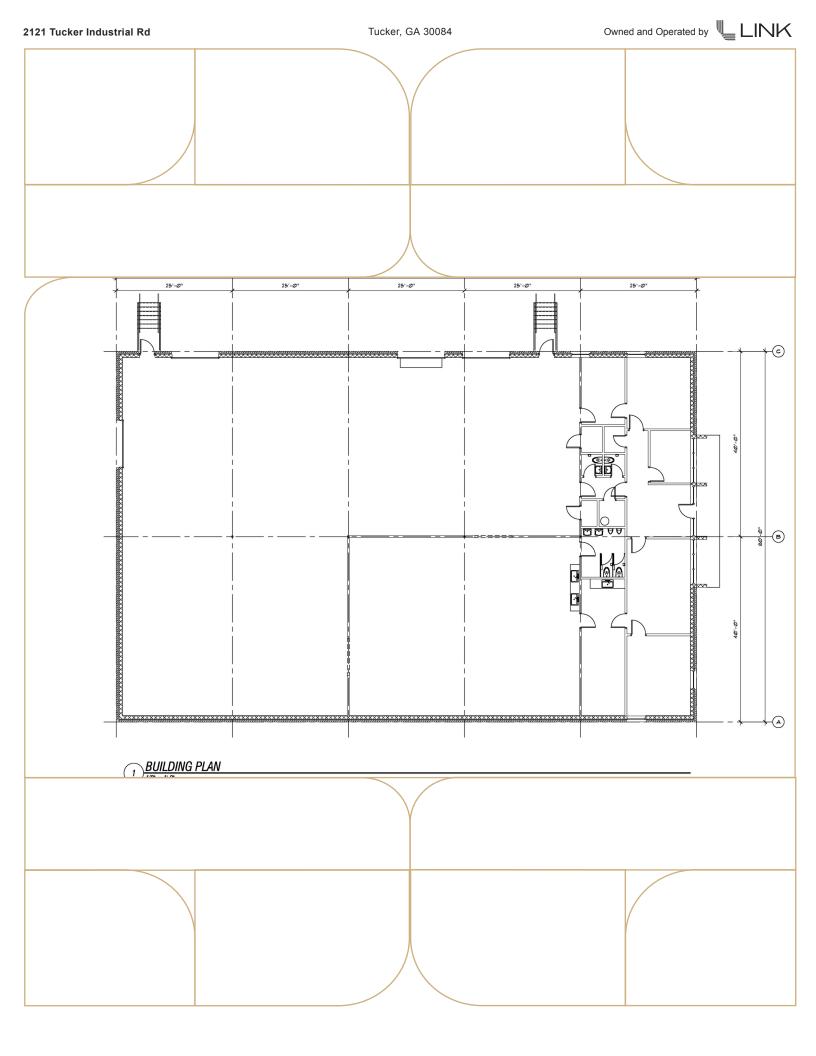

| <b>Available Space</b> | A۱ | /aila | able | Sp | ace |
|------------------------|----|-------|------|----|-----|
|------------------------|----|-------|------|----|-----|

| Available SF | 10,000 SF         |
|--------------|-------------------|
| Office SF    | ± 2,000 SF        |
| Loading      | 3 Dock High Doors |

## **Space Features**

| Parking      | 1.5/1,000 SF |  |
|--------------|--------------|--|
| Clear Height | 14'          |  |