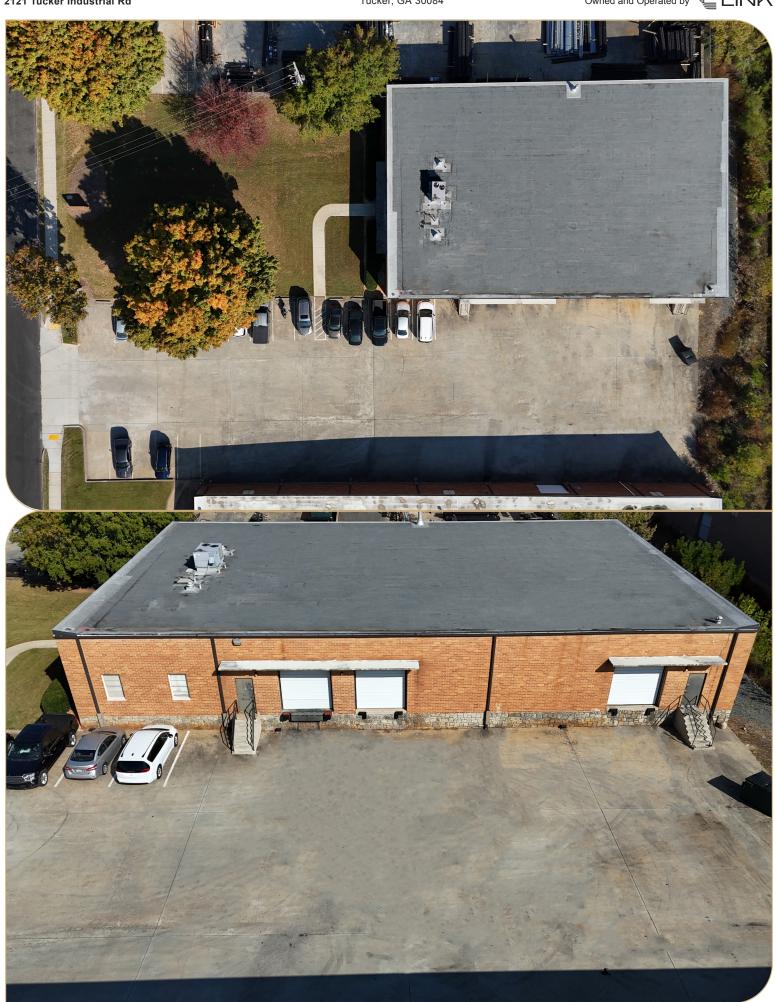

## 2121 Tucker Industrial Rd

Tucker, GA 30084

| <b>Available Space</b> | A۱ | /aila | able | Sp | ace |
|------------------------|----|-------|------|----|-----|
|------------------------|----|-------|------|----|-----|

| Available SF | 10,000 SF         |
|--------------|-------------------|
| Office SF    | ± 2,000 SF        |
| Loading      | 3 Dock High Doors |