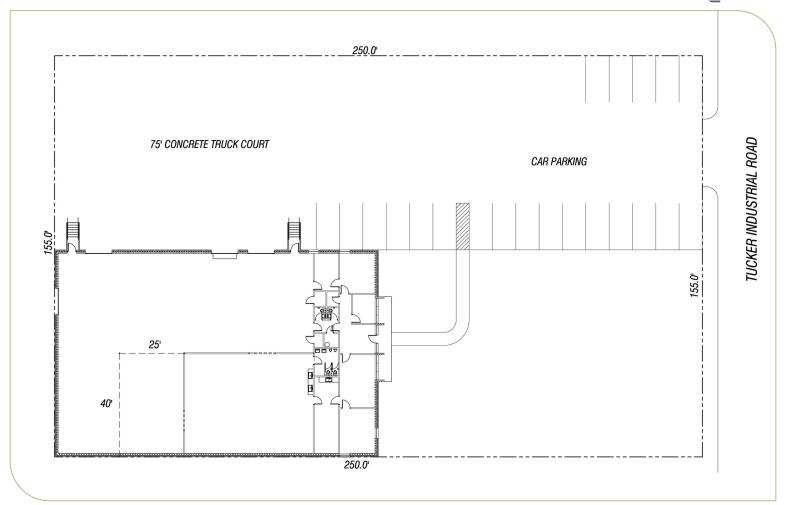

| <b>Available Space</b> | A۱ | /aila | able | Sp | ace |
|------------------------|----|-------|------|----|-----|
|------------------------|----|-------|------|----|-----|

| Available SF | 10,000 SF         |
|--------------|-------------------|
| Office SF    | ± 2,000 SF        |
| Loading      | 3 Dock High Doors |

## **Space Features**

| Parking      | 1.5/1,000 SF |  |
|--------------|--------------|--|
| Clear Height | 14'          |  |