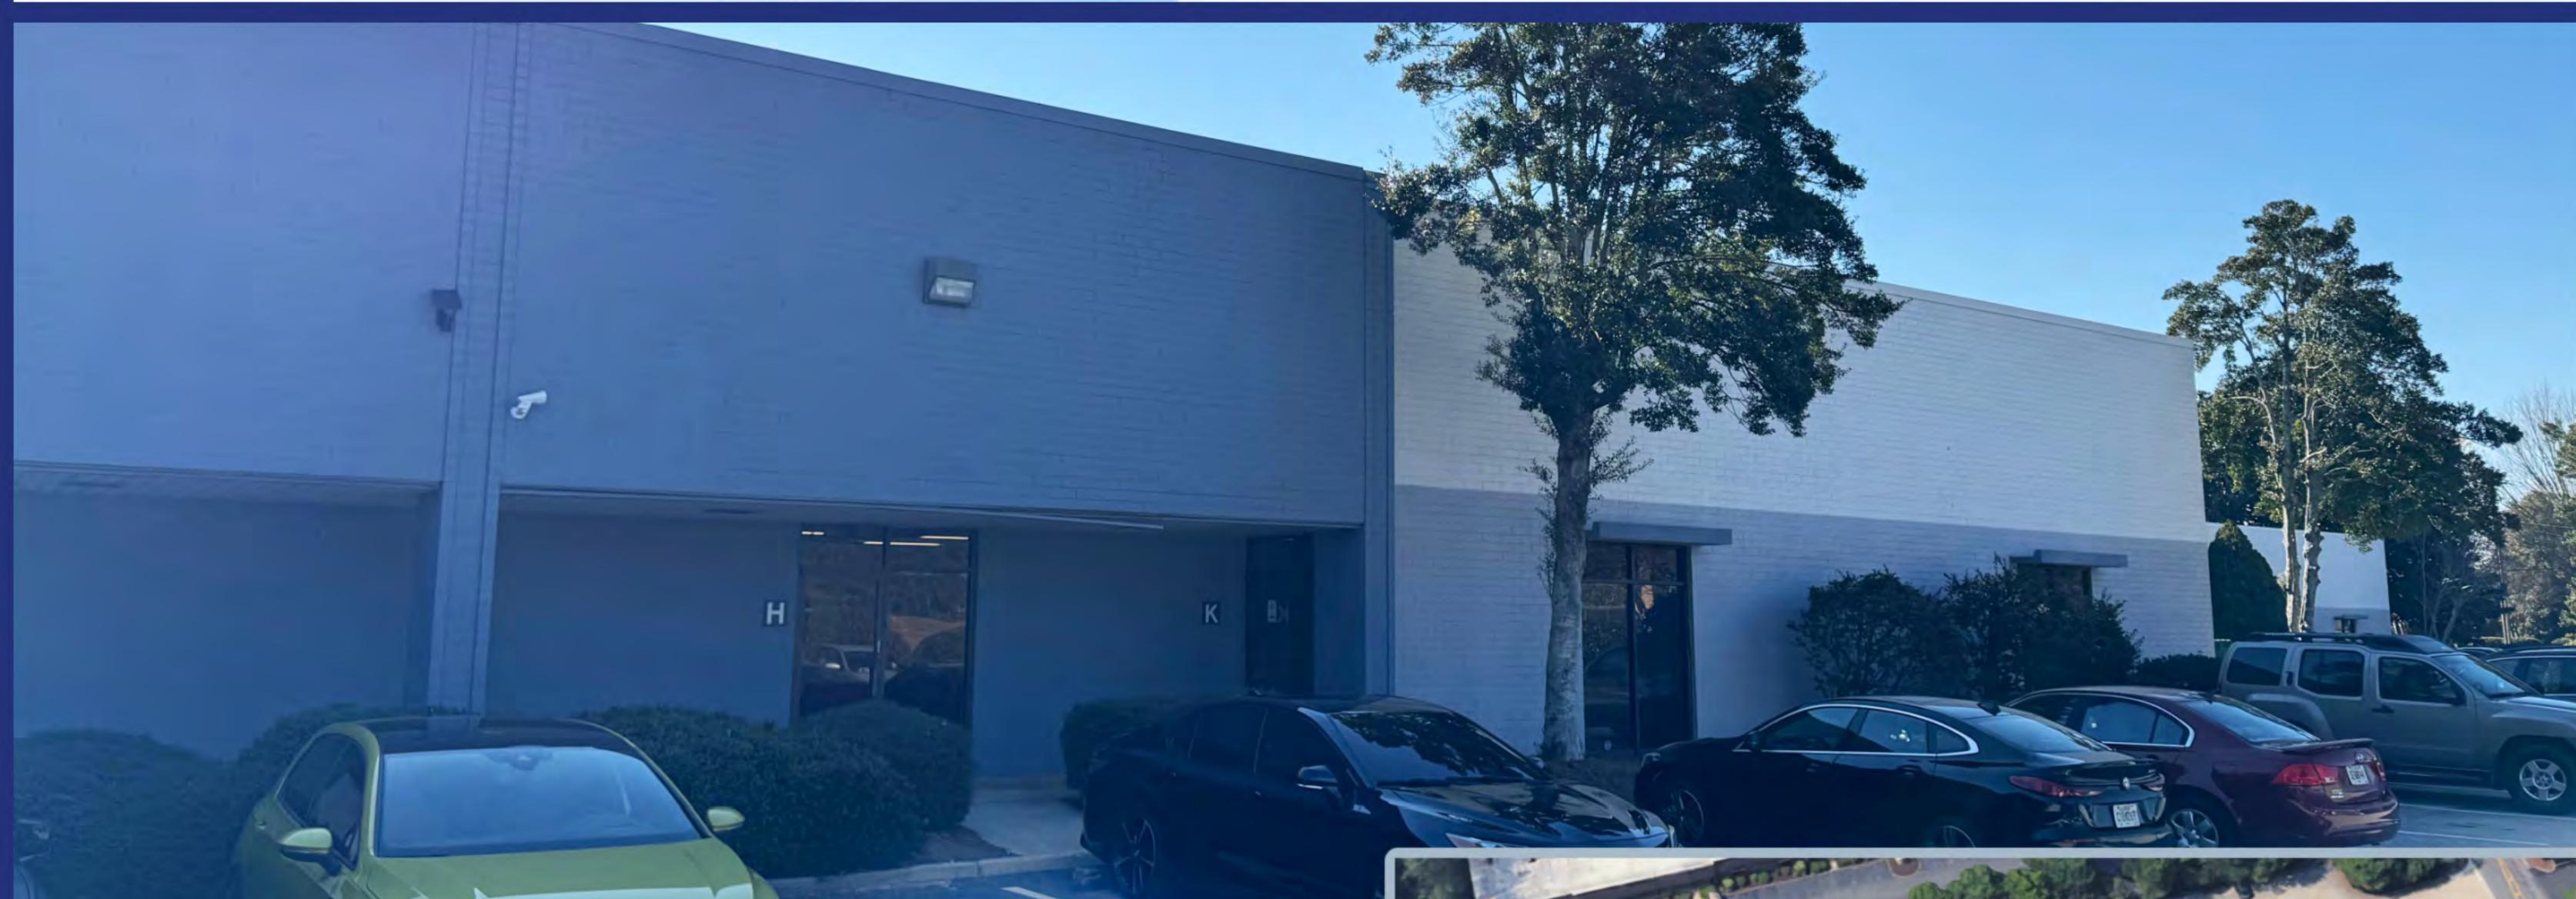

## 4761 HUGH HOWELL ROAD

SUITE K-L TUCKER, GA

#### PROPERTY HIGHIGHTS

Term: Through 7/31/2026

Total SF: 11,817 SF

Office SF: 2,000 +/- SF

Ceiling Height: 18' Clear

Loading: 1 Dock-High

1 Drive-In

#### LOCATION OVERVIEW

Conveniently located off Mountain Industrial Boulevard in Stone Mountain Industrial Park. Great visibility on Hugh Howell Road. Several miles from I-285.

RICK SPILLER, SIOR

ROSS SPILLER