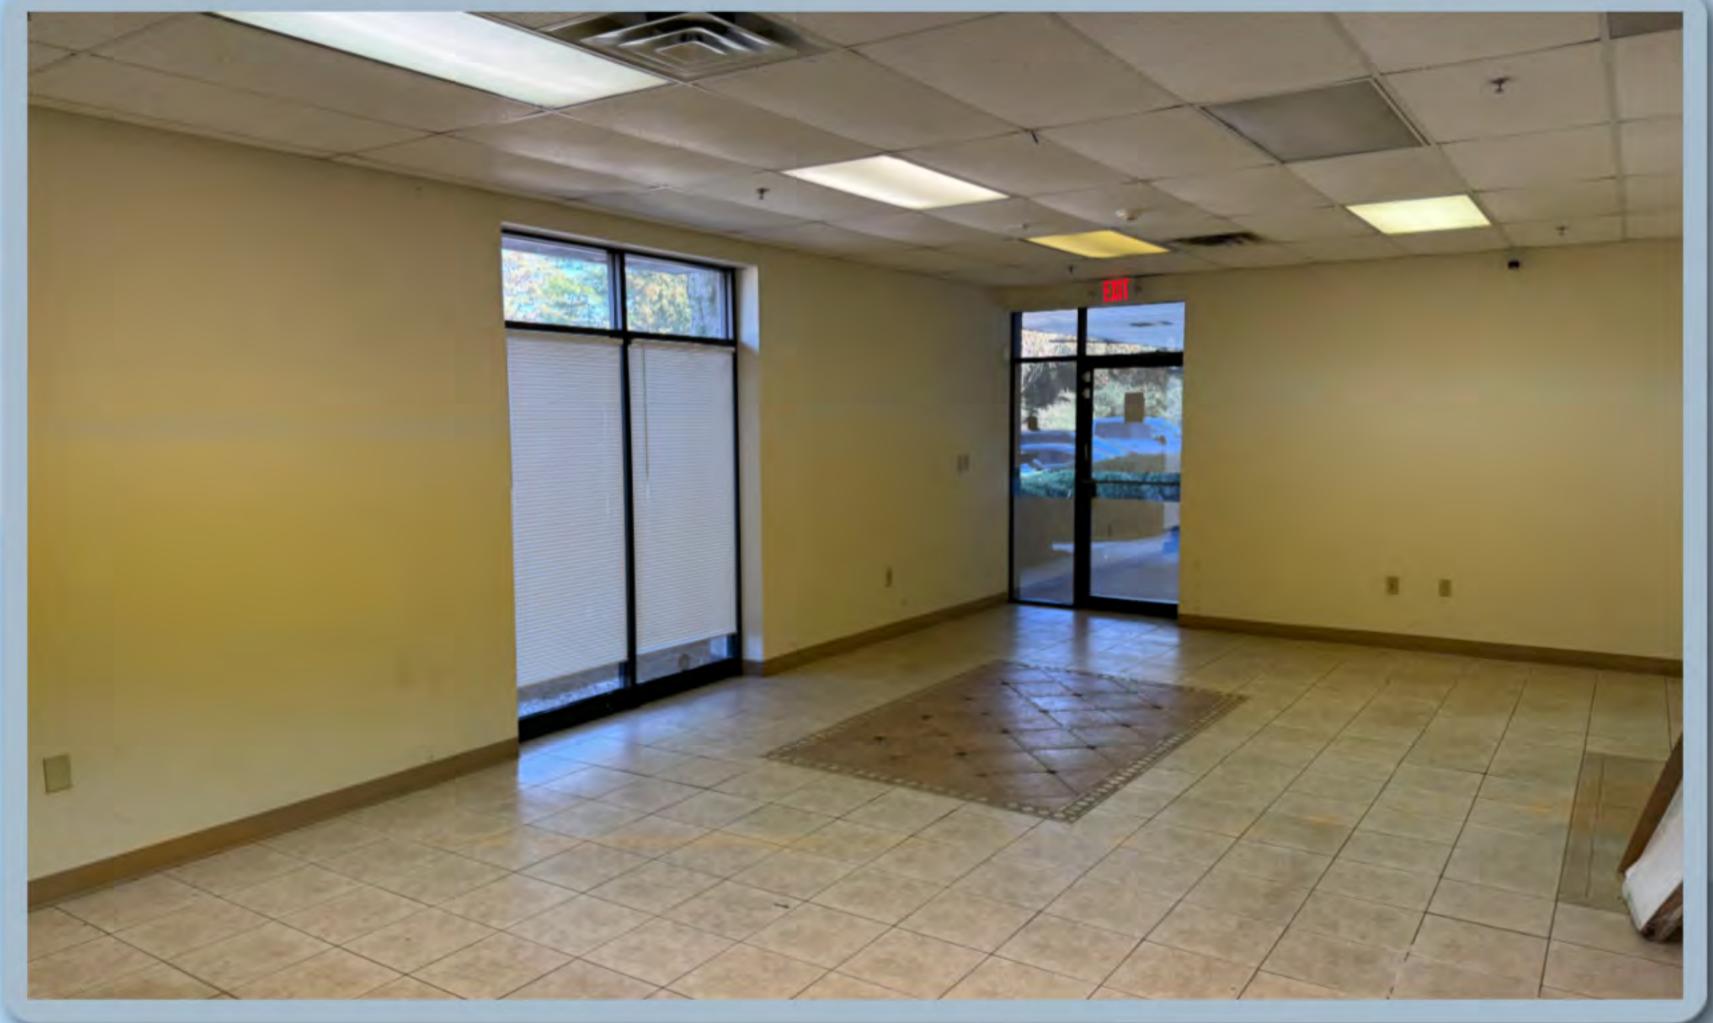

#### PROPERTY HIGHIGHTS

Term: Through 7/31/2026

Total SF: 11,817 SF

Office SF: 2,000 +/- SF

Ceiling Height: 18' Clear

Loading: 1 Dock-High

1 Drive-In

# 4761 HUGH HOWELL ROAD

SUITE K-L TUCKER, GA

OFFICE

RICK SPILLER, SIOR

SIOR

ROSS SPILLER

678.983.8445

rick@spillerindustrial.com