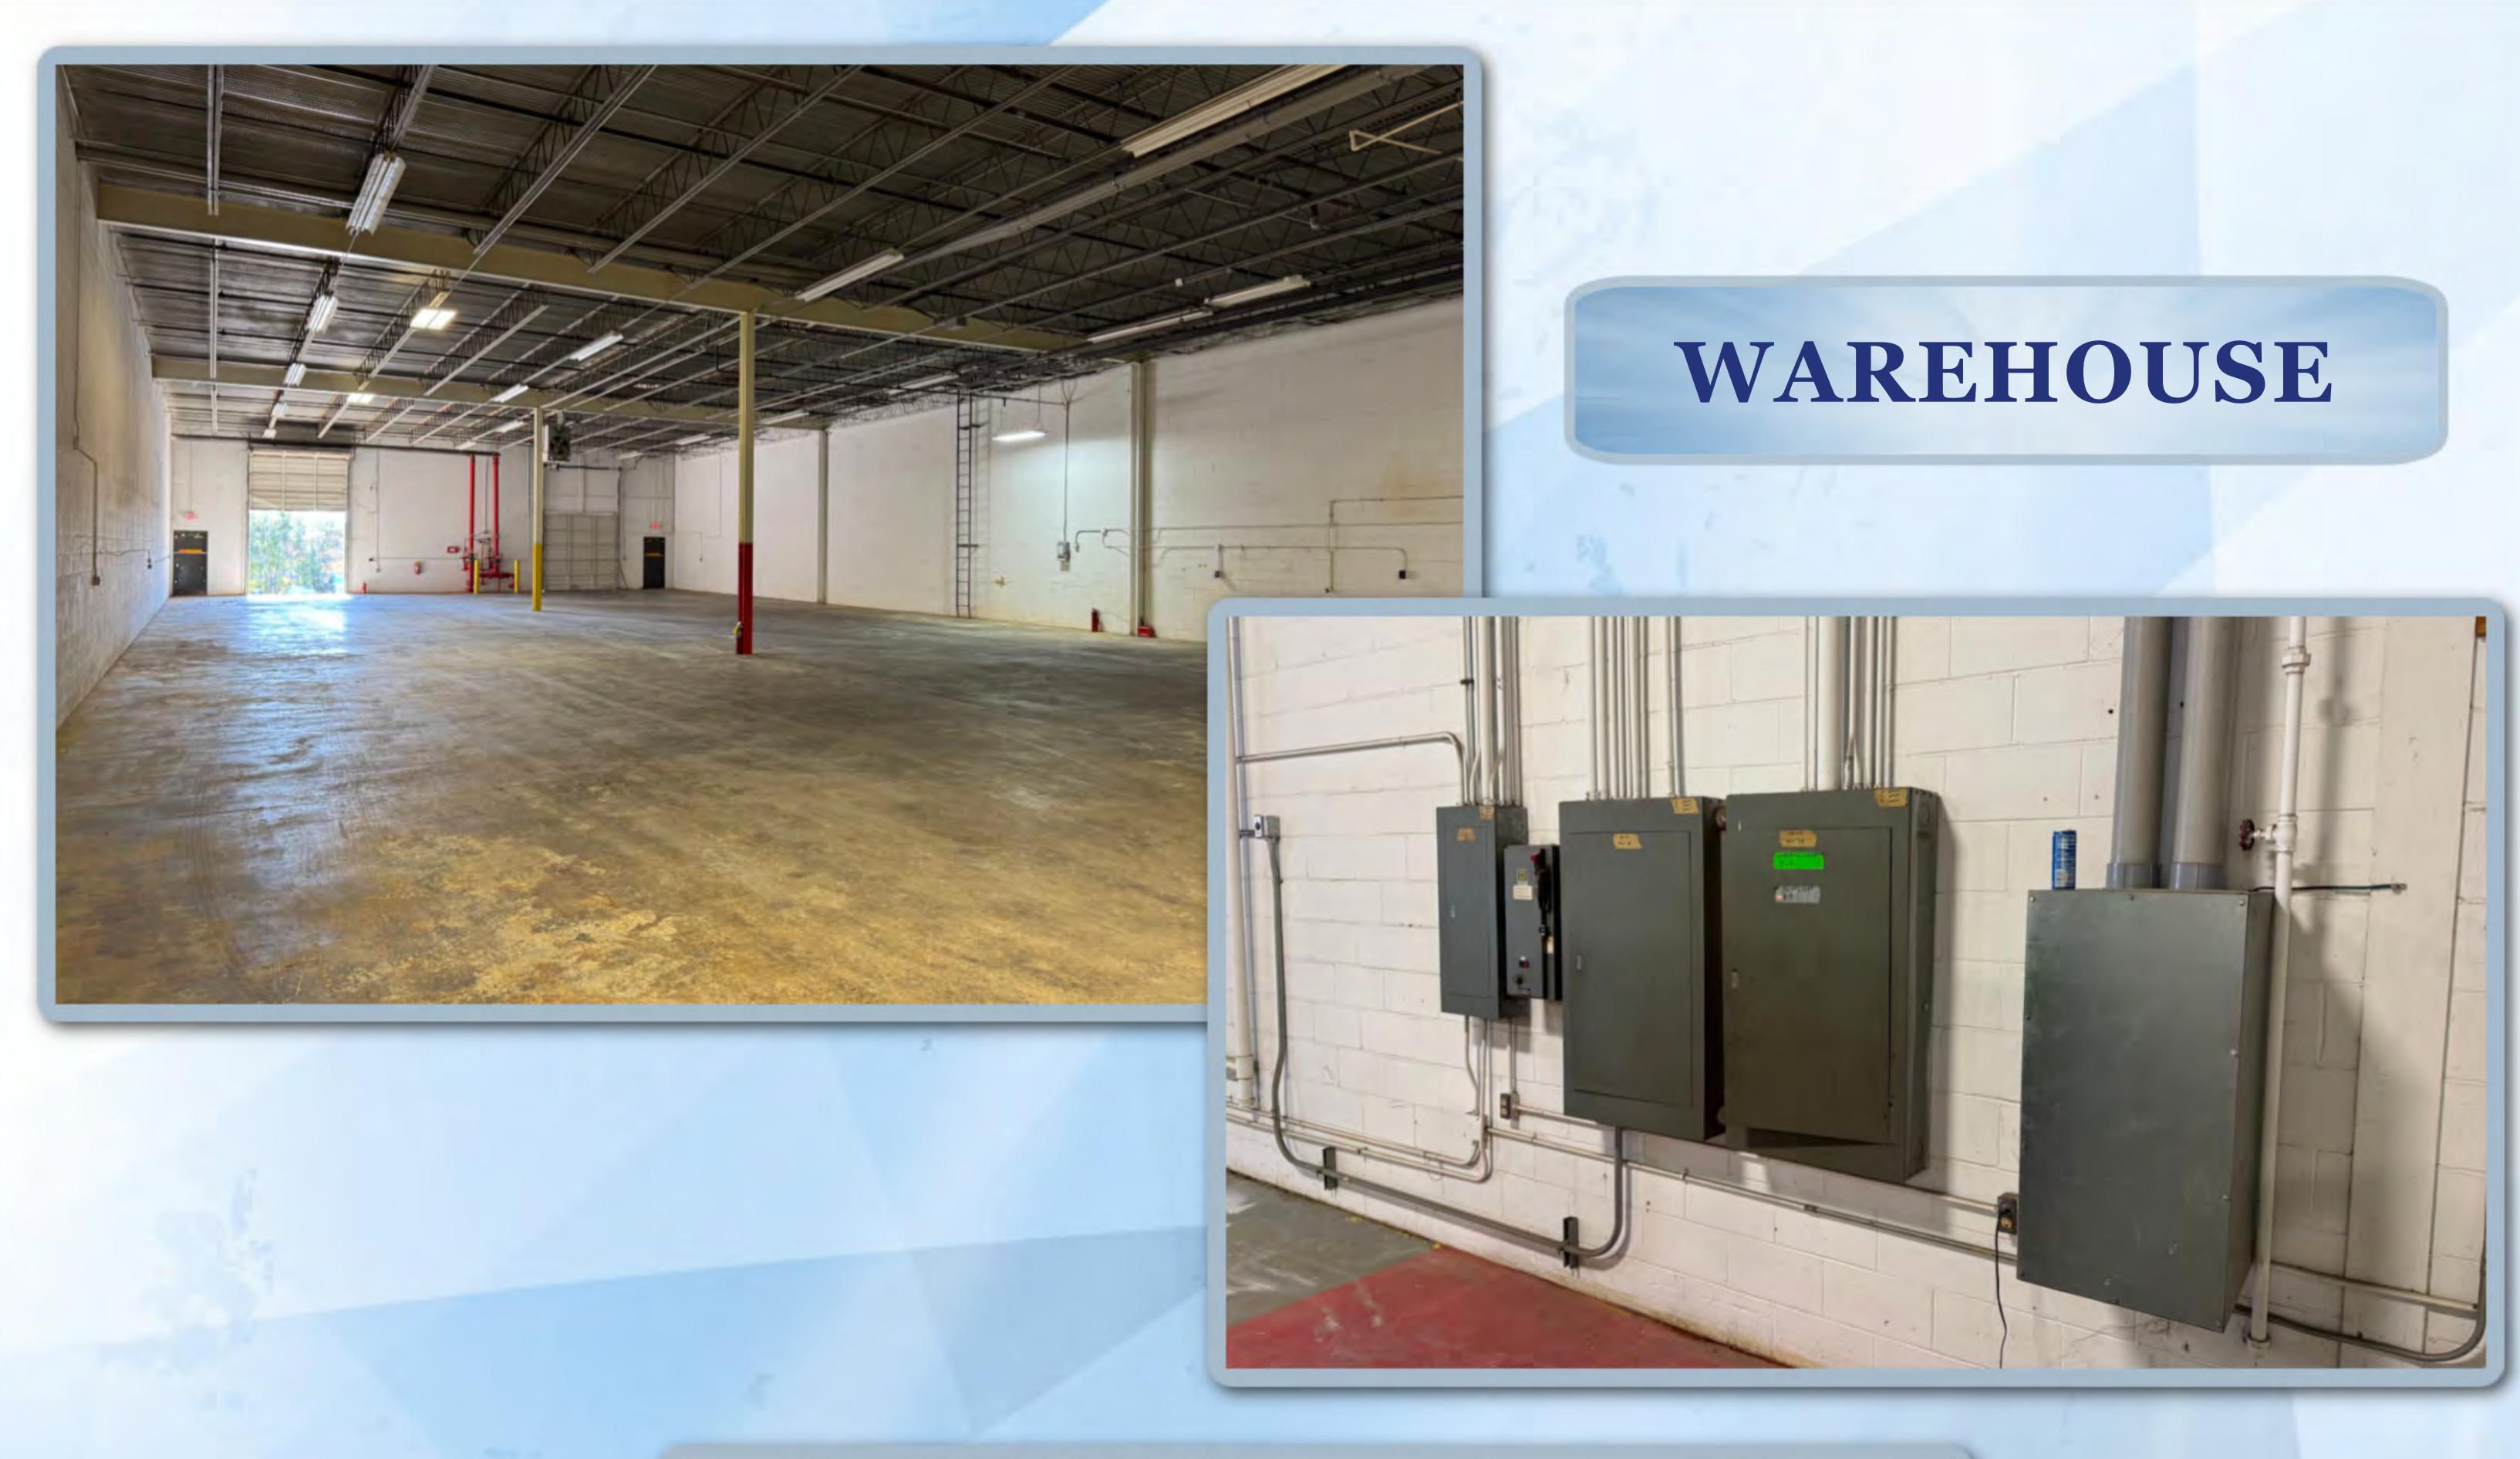

#### PROPERTY HIGHIGHTS

Term: Through 7/31/2026

Total SF: 11,817 SF

Office SF: 2,000 +/- SF

Ceiling Height: 18' Clear

Loading: 1 Dock-High

1 Drive-In