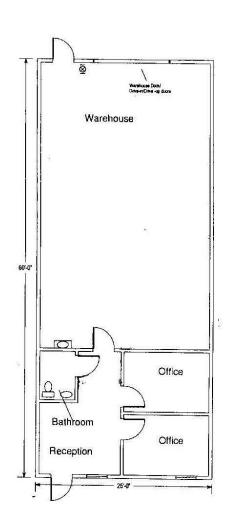

#### Available Space:

| <u>Size</u> | <u>Suite</u> | <b>Building</b> | <b>Doors</b> | <u>Available</u> |
|-------------|--------------|-----------------|--------------|------------------|
| 1,000 s.f   | 101          | 4748            | Drive-up     | January 1        |
| 1,000 s.f   | 109          | 4748            | Drive-up     | January 1        |
| 1,000 s.f   | 204          | 4746            | Drive-up     | September 1      |
| 1,500 s.f.  | 304          | 4744            | Drive-in     | Now              |
| 2,000 s.f.  | 404          | 4742            | Dock high    | February 1       |

**Gloria S. Woods** Advance Realty Service, Inc. 770-220-2626

gloria.woods@advance1.com

<u>www.advancerealty.net</u>

Suite 304

1,500 s.f.

**Gloria S. Woods** Advance Realty Service, Inc. 770-220-2626

gloria.woods@advance1.com