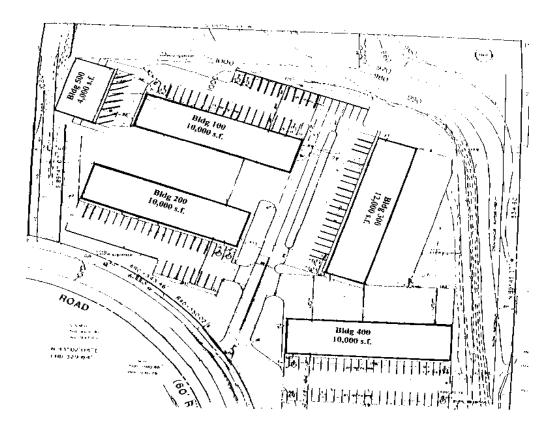

# **Executive Summary**

4756-4762 Hammermill Road Tucker, GA 30084

| Land Area       | 6.17 acres zoned M-1 – light industrial             |  |  |
|-----------------|-----------------------------------------------------|--|--|
| Building Size   | 46,000 s.f., 5 one story warehouse buildings        |  |  |
| Building Age    | Built in 1984                                       |  |  |
| Parking         | 146 spaces or 3.17/1000                             |  |  |
| Lease Term      | 3 years                                             |  |  |
| Lease Price     | \$15.95 s.f. net of electric and inside maintenance |  |  |
| Warehouse Doors | Dock, Drive-in, Drive-up                            |  |  |
| Buildout        | minimal                                             |  |  |

#### Satellite Map 4756-4762 Hammermill Road Tucker, GA 30084

**Gloria S. Woods** Advance Realty Service, Inc. 770-220-2626

gloria.woods@advance1.com www.advancerealty.net

#### Location Hammermill Place 4756-4762 Hammermill Road Tucker, GA 30084

**Gloria S. Woods** Advance Realty Service, Inc. 770-220-2626

gloria.woods@advance1.com

www.advancerealty.net