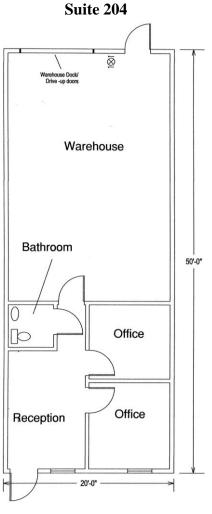

#### Available Space:

| <u>Size</u> | <u>Suite</u> | <b>Building</b> | <b>Doors</b> | <u>Available</u> |
|-------------|--------------|-----------------|--------------|------------------|
| 1,000 s.f   | 101          | 4748            | Drive-up     | January 1        |
| 1,000 s.f   | 109          | 4748            | Drive-up     | January 1        |
| 1,000 s.f   | 204          | 4746            | Drive-up     | September 1      |
| 1,500 s.f.  | 304          | 4744            | Drive-in     | Now              |
| 2,000 s.f.  | 404          | 4742            | Dock high    | February 1       |

**Gloria S. Woods** Advance Realty Service, Inc. 770-220-2626

gloria.woods@advance1.com

www.advancerealty.net

1,000 s.f.

**Gloria S. Woods** Advance Realty Service, Inc. 770-220-2626

gloria.woods@advance1.com

www.advancerealty.net

Suite 109

1,000 s.f.

**Gloria S. Woods** Advance Realty Service, Inc. 770-220-2626

gloria.woods@advance1.com

www.advancerealty.net

\_

1,000 s.f