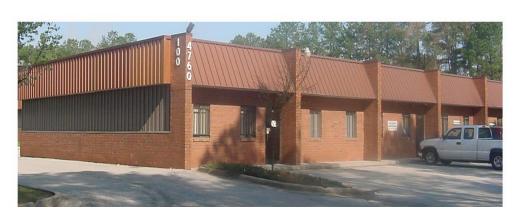

#### INDUSTRIAL BUILDINGS: 4742, 4744, 4746, 4748 & 4750 Hammermill Road Tucker, Georgia 30084

#### Hammermill Place

- 1,000 2,000 s.f. Warehouse Building
- Below Market Price
- Park at your Front Door
- Drive-In, Drive-Up and Dock Doors
- Located at Stone Mountain Freeway and Mountain Industrial Blvd.
- Brick Exterior