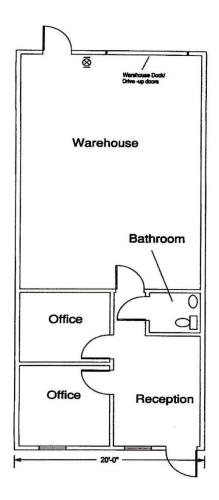

#### Available Space:

| <u>Size</u> | <u>Suite</u> | <b>Building</b> | <b>Doors</b> | <u>Available</u> |
|-------------|--------------|-----------------|--------------|------------------|
| 1,000 s.f   | 101          | 4748            | Drive-up     | January 1        |
| 1,000 s.f   | 109          | 4748            | Drive-up     | January 1        |
| 1,000 s.f   | 204          | 4746            | Drive-up     | September 1      |
| 1,500 s.f.  | 304          | 4744            | Drive-in     | Now              |
| 2,000 s.f.  | 404          | 4742            | Dock high    | February 1       |