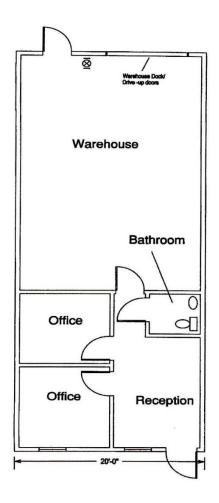

#### Available Space:

| <u>Size</u> | <u>Suite</u> | <b>Building</b> | <b>Doors</b> | <u>Available</u> |
|-------------|--------------|-----------------|--------------|------------------|
| 1,000 s.f   | 101          | 4748            | Drive-up     | January 1        |
| 1,000 s.f   | 109          | 4748            | Drive-up     | January 1        |
| 1,000 s.f   | 204          | 4746            | Drive-up     | September 1      |
| 1,500 s.f.  | 304          | 4744            | Drive-in     | Now              |
| 2,000 s.f.  | 404          | 4742            | Dock high    | February 1       |