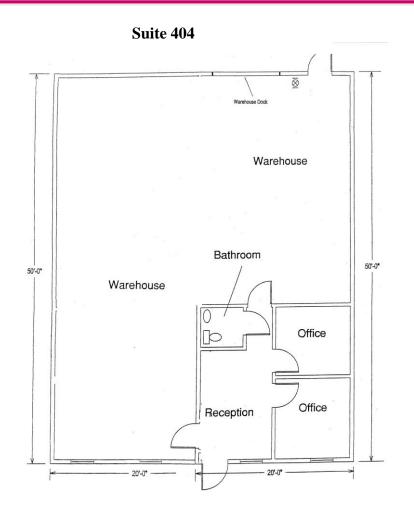

#### Available Space:

| <u>Size</u> | <u>Suite</u> | <b>Building</b> | <b>Doors</b> | <u>Available</u> |
|-------------|--------------|-----------------|--------------|------------------|
| 1,000 s.f   | 101          | 4748            | Drive-up     | January 1        |
| 1,000 s.f   | 109          | 4748            | Drive-up     | January 1        |
| 1,000 s.f   | 204          | 4746            | Drive-up     | September 1      |
| 1,500 s.f.  | 304          | 4744            | Drive-in     | Now              |
| 2,000 s.f.  | 404          | 4742            | Dock high    | February 1       |

<u>www.advancerealty.net</u>

2,000 s.f.

**Gloria S. Woods** Advance Realty Service, Inc. 770-220-2626

gloria.woods@advance1.com

www.advancerealty.net