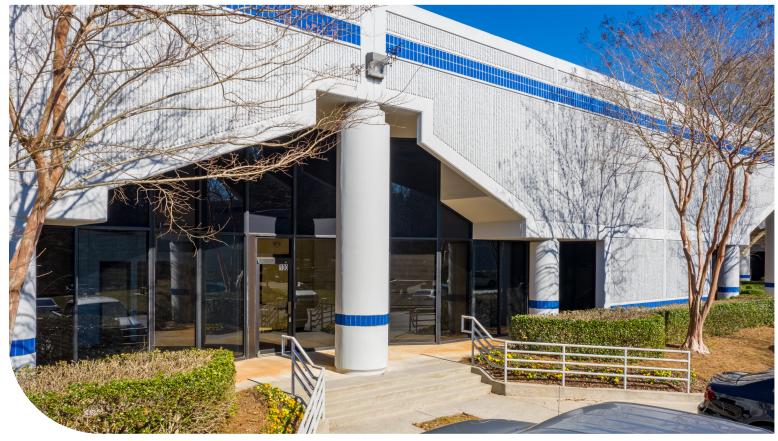

## **SUITE 120 HIGHLIGHTS**

**Location** Excellent access to I-85, I-285

and Highway 78

Master planned business park

Available 18,615 square feet

Office +/- 7,000 square feet

Clear Height +/- 18' minimum clear height