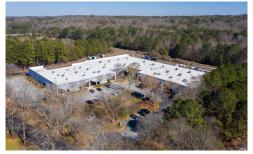

## Royal Woods Business Center

5243 Royal Woods Parkway, Suite 120, Tucker, GA 30084

## **SUITE 120 HIGHLIGHTS**

**Location** Excellent access to I-85, I-285

and Highway 78

Master planned business park

Available 18,615 square feet

Office +/- 7,000 square feet

Clear Height +/- 18' minimum clear height