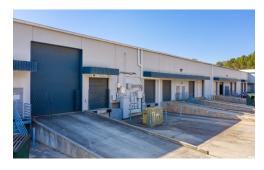

**Dock Doors** 3 dock-high doors

**Drive-In Doors** 2 drive-in doors

Column Spacing 40' x 39' typical

**Sprinklers** Wet spinkler system

Parking 1.5 / 1,000 parking ratio

Other 120' truck court depth