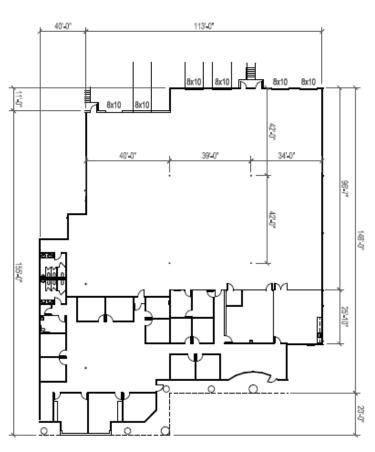

## **SUITE 120 HIGHLIGHTS**

**Location** Excellent access to I-85, I-285

and Highway 78

Master planned business park

Available 18,615 square feet

Office +/- 7,000 square feet

Clear Height +/- 18' minimum clear height

**Dock Doors** 3 dock-high doors

**Drive-In Doors** 2 drive-in doors

Column Spacing 40' x 39' typical

**Sprinklers** Wet spinkler system

Parking 1.5 / 1,000 parking ratio

Other 120' truck court depth