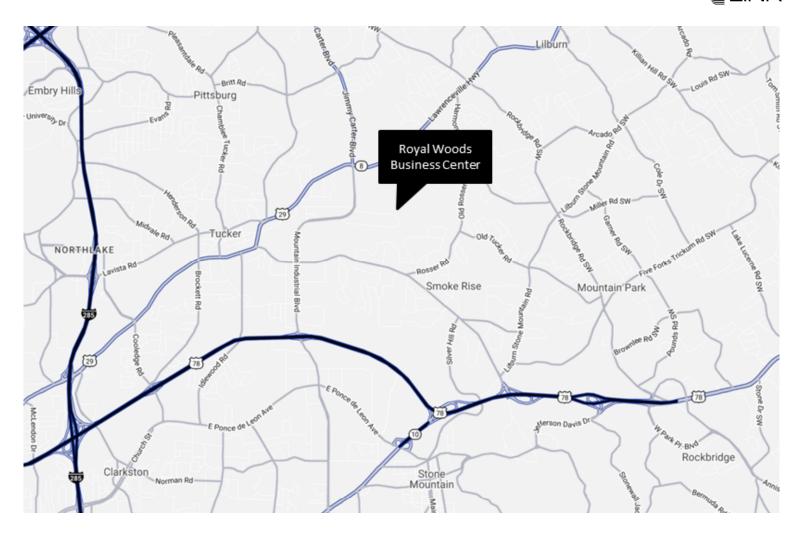

## **SUITE 120 HIGHLIGHTS**

**Location** Excellent access to I-85, I-285

and Highway 78

Master planned business park

Available 18,615 square feet

Office +/- 7,000 square feet

Clear Height +/- 18' minimum clear height