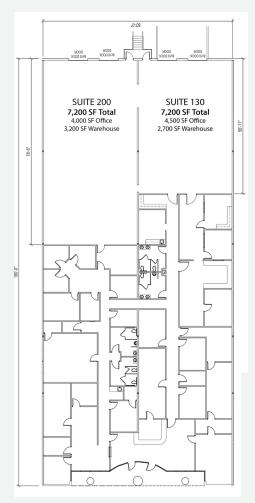

## ROYAL WOODS BUSINESS CENTER

5238 Royal Woods, Suites 130 & 200 Tucker, GA 30084

±7,200 - 14,500 SF

LEASING INFO & CONTACT

Tyler Fann (404) 760-7182 / tfann@reliant-re.com
Adam Richards (404) 760-7420 / arichards@reliant-re.com

## PROPERTY HIGHLIGHTS

| Available      | ± 7,200 - 14,400 SF                                                                                                                                   |
|----------------|-------------------------------------------------------------------------------------------------------------------------------------------------------|
| Office         | ± 4,000 - 8,500 SF                                                                                                                                    |
| Clear Height   | ± 21' clear                                                                                                                                           |
| Dock Doors     | 2 - 4 DH doors                                                                                                                                        |
| Column Spacing | 39' x 40' typical                                                                                                                                     |
| Sprinklers     | Wet sprinkler system                                                                                                                                  |
| Construction   | Masonry                                                                                                                                               |
| Parking        | 3.0/1,000 parking ratio                                                                                                                               |
| Other          | Strategically located off Mountain Industrial Blvd near Jimmy Carter Blvd and Highway 78 / Scott Blvd  Excellent access to I-85, I-285 and Highway 78 |