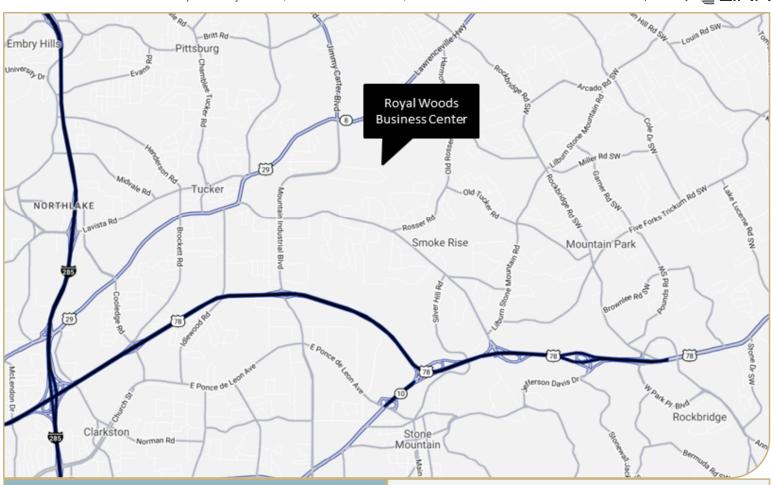

## PROPERTY HIGHLIGHTS

| Available      | ± 7,200 - 14,400 SF                                                                                                                                   |
|----------------|-------------------------------------------------------------------------------------------------------------------------------------------------------|
| Office         | ± 4,000 - 8,500 SF                                                                                                                                    |
| Clear Height   | ± 21' clear                                                                                                                                           |
| Dock Doors     | 2 - 4 DH doors                                                                                                                                        |
| Column Spacing | 39' x 40' typical                                                                                                                                     |
| Sprinklers     | Wet sprinkler system                                                                                                                                  |
| Construction   | Masonry                                                                                                                                               |
| Parking        | 3.0/1,000 parking ratio                                                                                                                               |
| Other          | Strategically located off Mountain Industrial Blvd near Jimmy Carter Blvd and Highway 78 / Scott Blvd  Excellent access to I-85, I-285 and Highway 78 |