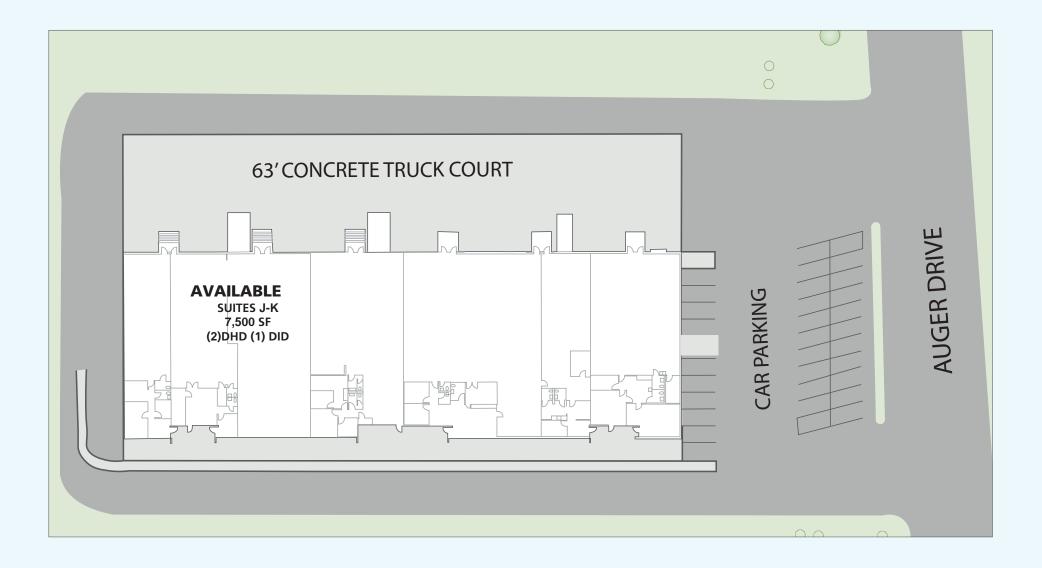

## SPACE AVAILABLE LEASE RATE

Up to 7,500 SF Call for details\*

## HIGHLIGHTS

- 18' clear ceiling heights
- (2)DHD & (1) DID
- Fully sprinklered
- 3 miles from I-285
- Within Community Improvement District
- 100% Freeport Tax Exemption

BRETT BUCKNER, CCIM, SIOR 770.913.3923 | 770.827.0041 bbuckner@ackermanco.net JIMMY STEVENS 770.913.3983 jstevens@ackermanco.net

Owned by

SPACE AVAILABLE: 7,500 **SF** 

SPACE AVAILABLE: 5,000 SF

BRETT BUCKNER, CCIM, SIOR 770.913.3923 | 770.827.0041 bbuckner@ackermanco.net JIMMY STEVENS 770.913.3983 jstevens@ackermanco.net

© 2020 Ackerman & Co. All rights reserved. While we have no reason to doubt the accuracy of the information provided from sources we deem reliable, we cannot ouarantee it and therefore assume no liability for errors, omissions or changes to this content. Ackerman & Co.