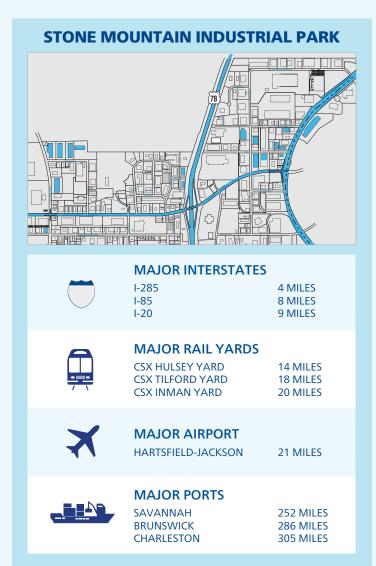

## **1810 AUGER DRIVE**

TUCKER, GA 30084 | STONE MOUNTAIN INDUSTRIAL PARK

## HIGHLIGHTS

- 18' clear ceiling heights
- (2)DHD & (1) DID
- Fully sprinklered
- 3 miles from I-285
- Within Community Improvement District
- 100% Freeport Tax Exemption

BRETT BUCKNER, CCIM, SIOR 770.913.3923 | 770.827.0041 bbuckner@ackermanco.net JIMMY STEVENS 770.913.3983 jstevens@ackermanco.net