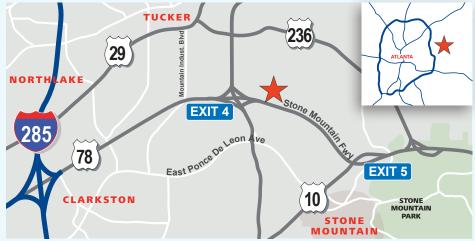

## **1810 AUGER DRIVE**

TUCKER, GA 30084 | STONE MOUNTAIN INDUSTRIAL PARK

## HIGHLIGHTS

- 18' clear ceiling heights
- (2)DHD & (1) DID
- Fully sprinklered
- 3 miles from I-285
- Within Community Improvement District
- 100% Freeport Tax Exemption

BRETT BUCKNER, CCIM, SIOR 770.913.3923 | 770.827.0041 bbuckner@ackermanco.net JIMMY STEVENS 770.913.3983 jstevens@ackermanco.net