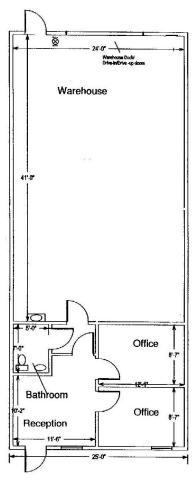

## Floor Plan

4756-4762 Hammermill Road Tucker, GA 30084

#### **Suite 302**

1,500 s.f.