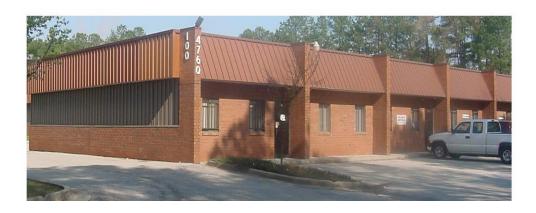

### INDUSTRIAL BUILDINGS: 4756, 4758, 4760 & 4762 Hammermill Road Tucker, Georgia 30084

#### **Hammermill Place**

- 1,500 2,000 s.f. Warehouse Building
- Below Market Price
- Park at your Front Door
- Drive-In, Drive-Up and Dock Doors
- Located at Stone Mountain Freeway and Mountain Industrial Blvd.
- Brick Exterior