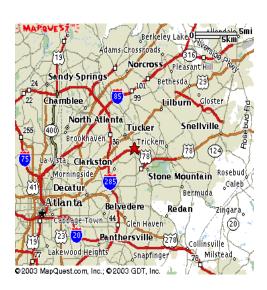

### INDUSTRIAL BUILDINGS: 4756, 4758, 4760 & 4762 Hammermill Road Tucker, Georgia 30084

#### FOR LEASE



#### **Hammermill Place**

- 1,500 2,000 s.f. Warehouse Building
- Below Market Price
- Park at your Front Door
- Drive-In, Drive-Up and Dock Doors
- Located at Stone Mountain Freeway and Mountain Industrial Blvd.
- Brick Exterior



For More Information, Contact

Gloria S. Woods Advance Realty Service, Inc.

gloria.woods@advance1.com www.advancerealty.net
Tel. (770) 220-2626

# **Executive Summary**

4756-4762 Hammermill Road Tucker, GA 30084

| Land Area       | 6.17 acres zoned M-1 – light industrial             |  |  |
|-----------------|-----------------------------------------------------|--|--|
| Building Size   | 46,000 s.f., 5 one story warehouse buildings        |  |  |
| Building Age    | Built in 1984                                       |  |  |
| Parking         | 146 spaces or 3.17/1000                             |  |  |
| Lease Term      | 3 years                                             |  |  |
| Lease Price     | \$14.95 s.f. net of electric and inside maintenance |  |  |
| Warehouse Doors | Doc