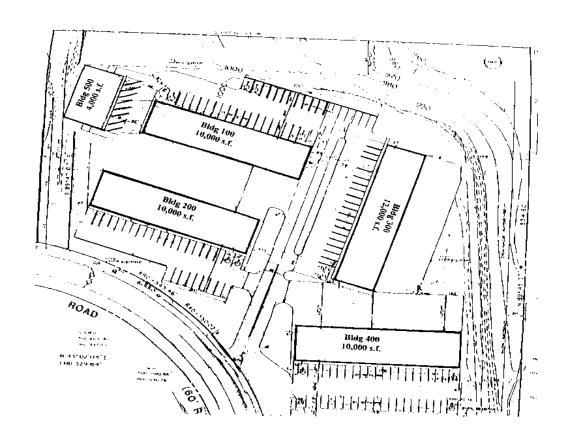

uildout        | minimal                                             |  |  |

#### Gloria S. Woods

Advance Realty Service, Inc. 770-220-2626

## Floor Plan

4756-4762 Hammermill Road Tucker, GA 30084

#### Available Space:

| <u>Size</u> | <b>Suite</b> | <b>Building</b> | <b>Doors</b> | <u>Available</u> |
|-------------|--------------|-----------------|--------------|------------------|
| 1,500 s.f.  | 302          | 4758            | Drive-in     | 60 days          |

Gloria S. Woods

Advance Realty Service, Inc. 770-220-2626

## Floor Plan

4756-4762 Hammermill Road Tucker, GA 30084

#### **Suite 302**



1,500 s.f.

#### Gloria S. Woods Advance Realty Service, Inc. 770-220-2626

gloria.woods@advance1.com

www.advancerealty.net

# Survey

### 4756-4762 Hammermill Road Tucker, GA 30084



#### Gloria S. Woods

Advance Realty Service, Inc. 770-220-2626

# Satellite Map

4756-4762 Hammermill Road Tucker, GA 30084



#### Gloria S. Woods Advance Realty Service, Inc. 770-220-2626

## Location

Hammermill Place 4756-4762 Hammermill Road Tucker, GA 30084



#### Gloria S. Woods Advance Realty Service, Inc.

770-220-2626

gloria.woods@advance1.com

www.advancerealty.net